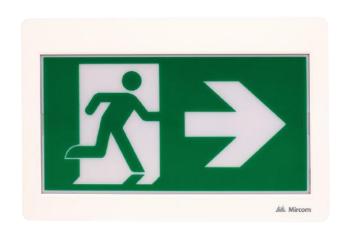

# LED Running Man Sign

| FEATURES      |             |
|---------------|-------------|
| Power (W)     | 1.5 W       |
| Lamp Type     | SMD LED     |
| Input Voltage | 120/347 VAC |
| Frequency     | 60 Hz       |
| LED Type      | SMD LED     |
| Battery Type  | Ni-Cd       |
| Working Time  | 120 Minutes |
| Charging Time | 15-24 Hours |

### DESCRIPTION

- Injection-molded thermoplastic ABS housing
- UL-94V-0 flame rating, fire-retardant
- · Wall and ceiling mounting
- Input Voltage: 120/347VAC 60Hz
- Super bright SMD LED
- Nickel Cadmium Battery
- Test switch and charge indicator light
- Overcharge & Over-discharge protection
- Backup time: ≥120 minutes
- Conversion time: <0.2 second
- IP Class: IP20
- Insulation: II, Range: 80m2 / 860sq.ft
- Operating Temperature:
  0 °C ~ 40 °C / 32 °F ~104 °F

#### **INCLUDED PICTOGRAMS**

Arrow Right 2 pcs

Without Arrow 1 pc