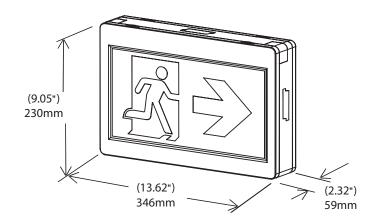

|
|---------------|-------------|
| Power (W)     | 1.5 W       |
| Lamp Type     | SMD LED     |
| Input Voltage | 120/347 VAC |
| Frequency     | 60 Hz       |
| LED Type      | SMD LED     |
| Battery Type  | Ni-Cd       |
| Working Time  | 120 Minutes |
| Charging Time | 15-24 Hours |



### DESCRIPTION

- Injection-molded thermoplastic ABS housing
- UL-94V-0 flame rating, fire-retardant
- · Wall and ceiling mounting
- Input Voltage: 120/347VAC 60Hz
- Super bright SMD LED
- Nickel Cadmium Battery
- Test switch and charge indicator light
- Overcharge & Over-discharge protection
- Backup time: ≥120 minutes
- Conversion time: <0.2 second
- IP Class: IP20
- Insulation: II, Range: 80m2 / 860sq.ft
- Operating Temperature:
  0 °C ~ 40 °C / 32 °F ~104 °F

### **TECHNICAL DRAWING**



#### **INCLUDED PICTOGRAMS**



Arrow Right 2 pcs



Without Arrow 1 pc