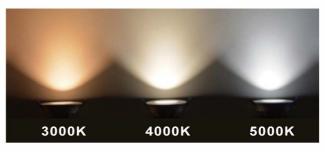

## **Color Temperature (CCT)**

SOFT,WARM WHITE NEUTRAL WHITE COOL WHITE,DAYLIGHT

2000K 6000K

Land lighting High Performance LED COB Track Lights are available in a wide range of color temperature, Series fixtures are available in 3000K, 4000K and 5000K color temperatures with a 80 CRI for excellent color rendering.