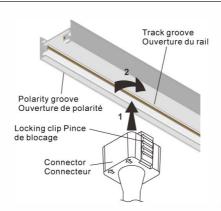

## **Product structure**

- Place the connector into track groove and make sure that the side with the locking clip is opposite the polarity groove on the track.
- 2 Push towards track and turn lockwise 90°.
- 3 To remove the fixture, pull the locking clip downwards (away from the track) and turn counter clockwise 90°.
- Once assembly is complete, turn on power to confirm fixture is working properly.