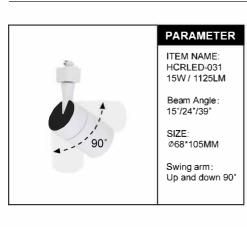

## NAME: HCRLED-031

## 15W 1125LM









## **Product structure**



## **Color Temperature (CCT)**



SOFT,WARM WHITE NEUTRAL WHITE COOL WHITE,DAYLIGHT

2000K 6000K

Land lighting High Performance LED COB Track Lights are available in a wide range of color temperature, Series fixtures are available in 3000K, 4000K and 5000K color temperatures with a 80 CRI for excellent color rendering.





- Place the connector into track groove and make sure that the side with the locking clip is opposite the polarity groove on the track.
- 2 Push towards track and turn lockwise 90°.
- 3 To remove the fixture, pull the locking clip downwards (away from the track) and turn counter clockwise 90°.
- Once assembly is complete, turn on power to confirm fixture is working properly.