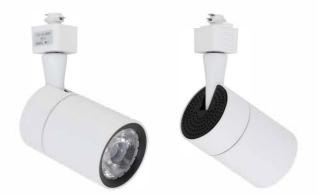

## NAME: HCRLED-031

## 15W 1125LM









## **Product structure**



## **Color Temperature (CCT)**



SOFT,WARM WHITE NEUTRAL WHITE COOL WHITE,DAYLIGHT

2000K 6000K

Land lighting High Performance LED COB Track Lights are available in a wide range of color temperature, Series fixtures are available in 3000K, 4000K and 5000K color temperatures with a 80 CRI for excellent color rendering.





- Place the connector into track groove and make sure that the side with the locking clip is opposite the polarity groove on the track.
- 2 Push towards track and turn lockwise 90°.
- 3 To remove the fixture, pull the locking clip downwards (away from the track) and turn counter clockwise 90°.
- Once assembly is complete, turn on power to confirm fixture is working properly.