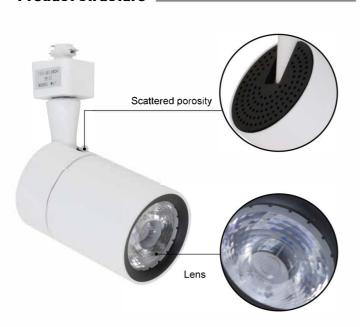

## NAME: HCRLED-031

## 15W 1125LM









## **Product structure**



## **Color Temperature (CCT)**



SOFT,WARM WHITE NEUTRAL WHITE COOL WHITE,DAYLIGHT

2000K 6000K

Land lighting High Performance LED COB Track Lights are available in a wide range of color temperature, Series fixtures are available in 3000K, 4000K and 5000K color temperatures with a 80 CRI for excellent color rendering.





- Place the connector into track groove and make sure that the side with the locking clip is opposite the polarity groove on the track.
- 2 Push towards track and turn lockwise 90°.
- 3 To remove the fixture, pull the locking clip downwards (away from the track) and turn counter clockwise 90°.
- Once assembly is complete, turn on power to confirm fixture is working properly.