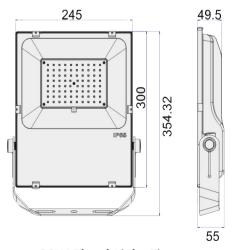

#### **Fixture Dimensions**

**10W Flood Light Fixture** 

40

152

**20W Wallpack Fixture** 

**30W Flood Light Fixture** 

**50W Wallpack Fixture** 

**80W Flood Light Fixture** 

### **Fixture Dimensions**