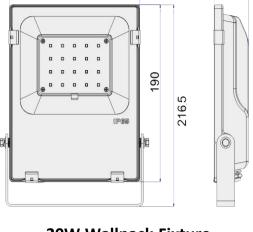

#### **Fixture Dimensions**

**10W Flood Light Fixture** 

40

152

**20W Wallpack Fixture** 

**30W Flood Light Fixture** 

**50W Wallpack Fixture** 

**80W Flood Light Fixture** 

### **Fixture Dimensions**