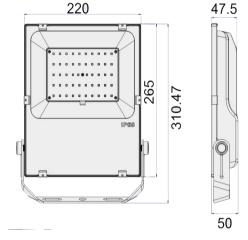

#### **Fixture Dimensions**

**10W Flood Light Fixture** 

40

152

**20W Wallpack Fixture** 

**30W Flood Light Fixture** 

**50W Wallpack Fixture** 

**80W Flood Light Fixture** 

### **Fixture Dimensions**