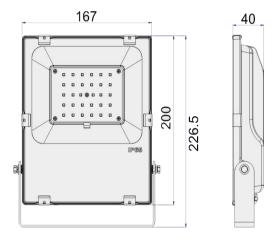

#### **Fixture Dimensions**

**10W Flood Light Fixture** 

40

152

**20W Wallpack Fixture** 

**30W Flood Light Fixture** 

**50W Wallpack Fixture** 

**80W Flood Light Fixture** 

### **Fixture Dimensions**