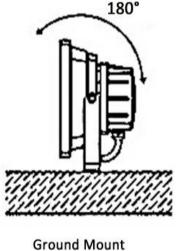

### **Mounting Instructions**

- 1, Switch off the power before installation
- 2, use U bracket + Screw fix on Ground/ Wall/ Ceiling
- Loosen the Screws on both side of the bracket, adjust the fixture angle as project needed.
- 4, fix well the screws after adjusted the viewing angle
- 5, connnect the wires, Black wire is L, White wire is N, Green wire is G

180°

Wall Mount