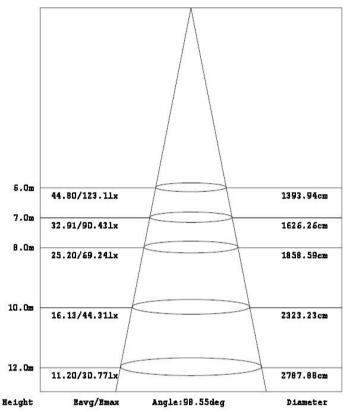

cooling LED Tj < 69°C.</p>
- ◆ IP65 waterproof Rating
- ◆ Versatile- Flood or parking area, billboard lighting, security etc. outdoor lighting projects
- ◆ Special thermal design, reduce fixture weight and ensure good heat dissipation, lower luminous decay to extend life span of the leds.
- ◆ Environment friendly, no UV, no IR, no mercury or other hazardous substances
- ◆ Very low rate of failure
- ◆ 5 years warranty
- ◆ Complete with a 10KA surge protector (100-277V) and 347V has built in input Surge protection 4KV line-line, 6KV line- earth





Versatile LED Flood light fixture with a 130 lumen per watt plus output is one of the most cost effective flood light/area light on the market today. Comes standard with 10w-200w comes standard 1-10v dimmable.

# **Optical and Photometrics**





# **Product Code Guide**

| ITEM CODE               | WATTAGE | ССТ        | VOLTAGE  |
|-------------------------|---------|------------|----------|
| FL01-LED FLOOD<br>LIGHT | 10W     | 30K- 3000K | 85-265V  |
|                         | 20W     | 40K-4000K  | 110V     |
|                         | 30W     | 50K-5000K  | 120-277V |
|                         |         | 55K-5500K  | 347V     |
|                         | 150W    | 60K-6000K  |          |
|                         | 200W    | 65K-6500K  |          |

Example: FL01-150W-40K-120-WE (WallPack-Cut off, 50W, CCT 4000K, 120-277VAC)



Versatile LED Flood light fixture with a 130 lumen per watt plus output is one of the most cost effective flood light/area light on the market today. Comes standard with 10w-200w with optional 1-