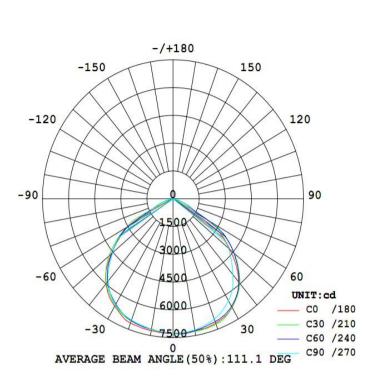

### **Optical & Efficiency Parameters**

Beam Angle Type V (120°)

**Color Temperature** 2700K--3200K, 4000K-4500K, 5000K-5500K, 5700K, 6000K-6500K

Lumen Efficiency >130LM/W

10w=1300lm, 20w=2600lm, 30w=3900lm, 50w=6500lm, 80w=10400lm, Lumen Output

# **Optical and Photometrics**