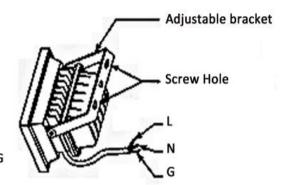

### **Mounting Instructions**

- 1, Switch off the power before installation
- 2, use U bracket + Screw fix on Ground/ Wall/ Ceiling
- Loosen the Screws on both side of the bracket, adjust the fixture angle as project needed.
- 4, fix well the screws after adjusted the viewing angle
- 5, connnect the wires, Black wire is L, White wire is N, Green wire is G