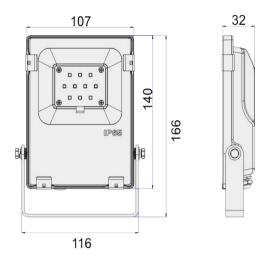

#### **Fixture Dimensions**

**10W Flood Light Fixture** 

40

152

**20W Wallpack Fixture** 

**30W Flood Light Fixture** 

**50W Wallpack Fixture** 

**80W Flood Light Fixture** 

### **Fixture Dimensions**