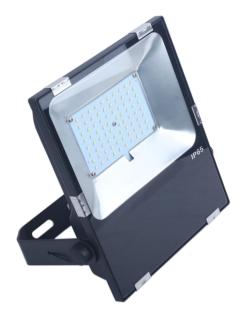

### FL-SLIM LED FLOOD LIGHT

Versatile LED Flood light fixture with a 130 lumen per watt plus output is one of the most cost effective flood light/area light on the market today. Comes standard with 10w-200w with optional 1-10v dimmable.

### **Technical Parameters**

Fixture housing Aluminum + PC Lens

Fixture Coulor Bronze (standart), Black, White

**Mounting Type** Wall mount

Outdoor, sports ground, wall pack, square, advertisement board, parking lot Application projects

### **Mounting Instructions**

- 1, Switch off the power before installation
- 2, use U bracket + Screw fix on Ground/ Wall/ Ceiling
- Loosen the Screws on both side of the bracket, adjust the fixture angle as project needed.
- 4, fix well the screws after adjusted the viewing angle
- 5, connnect the wires, Black wire is L, White wire is N, Green wire is G