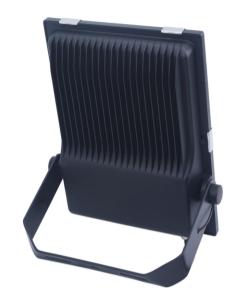

### FL-SLIM LED FLOOD LIGHT

Versatile LED Flood light fixture with a 130 lumen per watt plus output is one of the most cost effective flood light/area light on the market today. Comes standard with 10w-200w with optional 1-10v dimmable.

### **Technical Parameters**

Fixture housing Aluminum + PC Lens

Fixture Coulor Bronze (standart), Black, White

**Mounting Type** Wall mount

Outdoor, sports ground, wall pack, square, advertisement board, parking lot Application projects

### **Mounting Instructions**

- 1, Switch off the power before installation
- 2, use U bracket + Screw fix on Ground/ Wall/ Ceiling
- Loosen the Screws on both side of the bracket, adjust the fixture angle as project needed.
- 4, fix well the screws after adjusted the viewing angle
- 5, connnect the wires, Black wire is L, White wire is N, Green wire is G