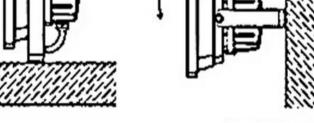

### **Mounting Instructions**

- 1, Switch off the power before installation
- 2, use U bracket + Screw fix on Ground/ Wall/ Ceiling
- Loosen the Screws on both side of the bracket, adjust the fixture angle as project needed.
- 4, fix well the screws after adjusted the viewing angle
- 5, connnect the wires, Black wire is L, White wire is N, Green wire is G

180°

Wall Mount