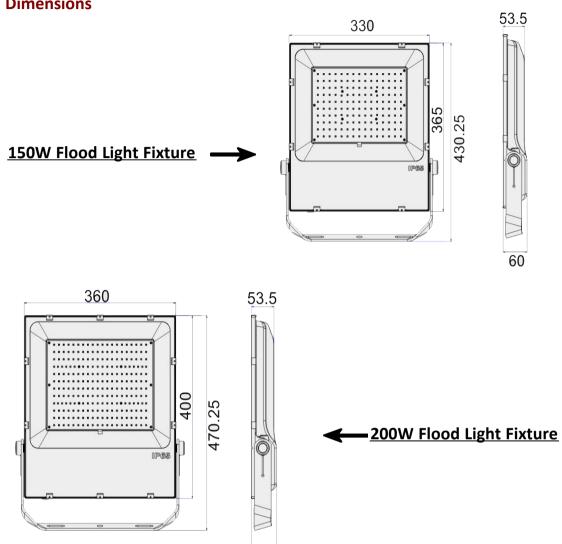

#### **Fixture Dimensions**

**10W Flood Light Fixture** 

40

152

**20W Wallpack Fixture** 

**30W Flood Light Fixture** 

**50W Wallpack Fixture** 

**80W Flood Light Fixture** 

### **Fixture Dimensions**