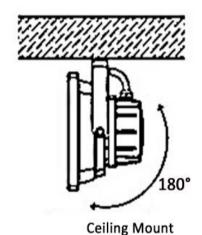

### **Mounting Instructions**

- 1, Switch off the power before installation
- 2, use U bracket + Screw fix on Ground/ Wall/ Ceiling
- Loosen the Screws on both side of the bracket, adjust the fixture angle as project needed.
- 4, fix well the screws after adjusted the viewing angle
- 5, connnect the wires, Black wire is L, White wire is N, Green wire is G

180°

Wall Mount