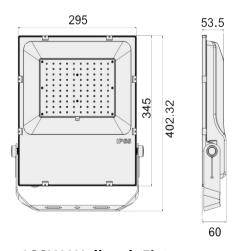

#### **Fixture Dimensions**

**10W Flood Light Fixture** 

40

152

**20W Wallpack Fixture** 

**30W Flood Light Fixture** 

**50W Wallpack Fixture** 

**80W Flood Light Fixture** 

### **Fixture Dimensions**