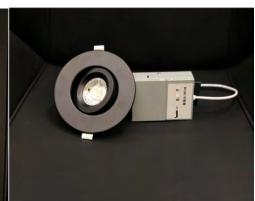

## Description

This Gimbal Downlight is a 9 watt 4" lighting fixture for recess retrofit application. It is a high-

performance, easy to install residential grade downlight solution that offers good light output, en-ergy efficiency and stream lined design, Suitable for damp locations.

# **Product Structure**