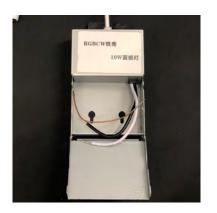

in terminals

Three"Quick connect"push-in terminals for fast and easy wiring.

# **Operating Temperature**

-40°C~40°C(-4°F~105°F)

## **Environment**

Suitable for damp locations. Suitable for insulated ceiling applications.

50000 hours at 70% light output.

# Certificate

**Energy Star** 

## Bean angle

15°/24°/36°

## Warranty

5 year warranty



# **Product Structure**







# **BELOW ITEMS FOR OPTIONAL**

| Item No.    | Luminous | Light<br>Source | ССТ    | Input<br>Voltage | Wattage | CRI | Finish | Size Φ   | Dimmable |
|-------------|----------|-----------------|--------|------------------|---------|-----|--------|----------|----------|
| C5205-RGBCW | 720      | COB             | RGB+CW | 100-130V 60Hz    | 9W      | ≥80 | WH/BK  | ф 130Х37 | Yes      |

# **LED Driver**







# Installation