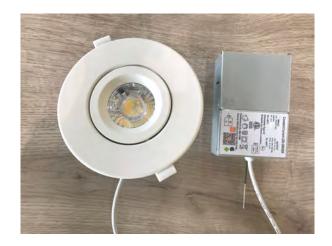

## Description

This Gimbal Downlight is a 9 watt 4" lighting fixture for recess retrofit application. It is a high-

performance, easy to install residential grade downlight solution that offers good light output, en-ergy efficiency and stream lined design, Suitable for damp locations.

# Mounting

Includes two spring loaded clips to attached to any ceiling material.

The slim profile allows to be mounted under joists or duct

## **LED Driver**

Extruded junction box with dimmable class II electronic LED driver with 100-130V 60Hz input. Includes an 18AWAG cable from driver to fixture.

# Quick Connect push-in terminals

Three"Quick connect"push-in terminals for fast and easy wiring.

# **Product Structure**