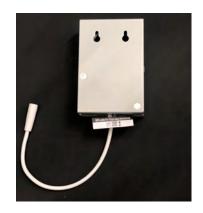

## **LED Driver**

Extruded junction box with dimmable class II electronic LED driver with 100-130V 60Hz input. Includes an 18AWAG cable from driver to fixture.

# Quick Connect push-in terminals

Three"Quick connect"push-in terminals for fast and easy wiring.