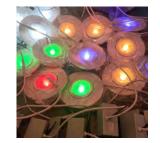

## **LED Characteristics**

This general application light fixture features a 9 watt LED module that maintains uniform intensity producing up to 720 lumens; with a typical CRI of 80+. Available RGB+CCT(3000K-6000K) Changeable