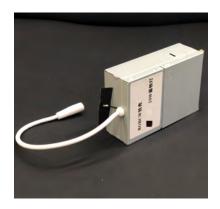

## **LED Driver**

Extruded junction box with dimmable class II electronic LED driver with 100-130V 60Hz input. Includes an 18AWAG cable from driver to fixture.

# **LED Driver**