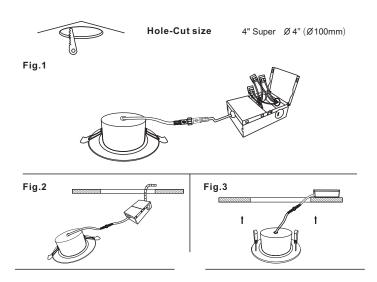

# Installation

# Mounting

Includes two spring loaded clips to attached to any ceiling material.

The slim profile allows to be mounted under joists or duct