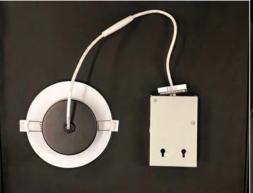

# Mounting

Includes two spring loaded clips to attached to any ceiling material.

The slim profile allows to be mounted under joists or duct

# Quick Connect push-in terminals

Three"Quick connect"push-in terminals for fast and easy wiring.

# **Product Structure**