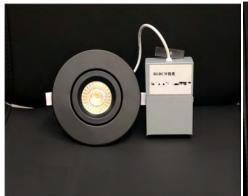

## Description

This Gimbal Downlight is a 9 watt 4" lighting fixture for recess retrofit application. It is a high-

performance, easy to install residential grade downlight solution that offers good light output, en-ergy efficiency and stream lined design, Suitable for damp locations.

## **LED Driver**

Extruded junction box with dimmable class II electronic LED driver with 100-130V 60Hz input. Includes an 18AWAG cable from driver to fixture.

# **Product Structure**