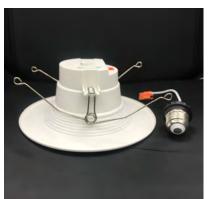

## **MODEL: MG6**

6" 15W LED Retrofit Downlight AC120V/100-277V 60Hz With Spring and E27 Base

### **Description**

This Retrofit Downlight is a 15 watt 6" lighting fixture for retrofit application. It is a highperformance, easy to install residential grade downlight solution that offers good light output, en-ergy efficiency and stream lined design, Suitable for damp locations.

### **Product Structure**