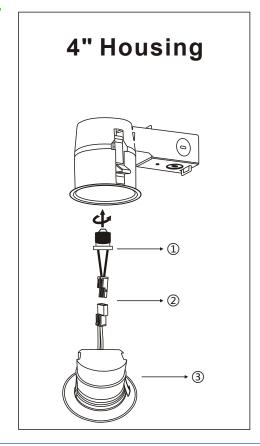

ge | Wattage | CRI | Finish | Size mm  | Dimmable |
|----------|----------|-----------------|----------------------------|------------------|---------|-----|--------|----------|----------|
| MG6      | 1200     | SMD2835         | Single cct(2700k-6500k)    | AC120V/100-277V  | 15W     | ≥80 | WH     | Ф188*Н82 | Yes      |
| MG6      | 1200     | SMD2835         | 4cct Selected              | AC120V/100-277V  | 15W     | ≥80 | WH     | Ф188*Н82 | Yes      |
| MG6      | 1200     | SMD2835         | 4cct Selected and Dim Warm | AC120V/100-277V  | 15W     | ≥80 | WH     | Ф188*Н82 | Yes      |

## **Spectrum**



#### **Photo Parameters:**

Flux = 950.0 lm Eff. : 64.85 lm/W Fe = 2.841 W

#### **Electrical parameters:**

V = 120.08 V I = 0.1420 A P = 14.65 W PF = 0.8590

# **Installation**