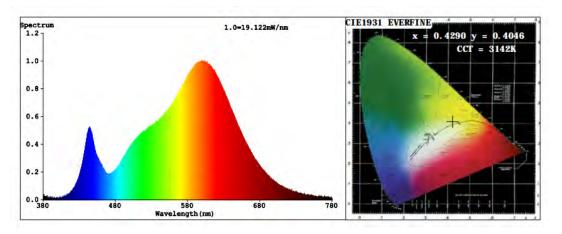

## **Spectrum**

#### **Photo Parameters:**

Flux = 950.0 lm Eff. : 64.85 lm/W Fe = 2.841 W

#### **Electrical parameters:**

V = 120.08 V I = 0.1420 A P = 14.65 W PF = 0.8590