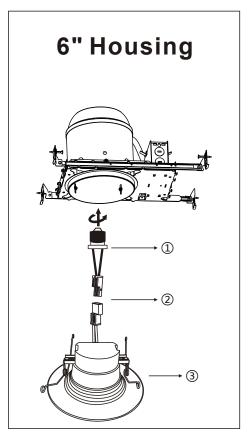

| Wattage | CRI | Finish | Size mm  | Dimmable |
|----------|----------|-----------------|----------------------------|------------------|---------|-----|--------|----------|----------|
| MG6      | 1200     | SMD2835         | Single cct(2700k-6500k)    | AC120V/100-277V  | 15W     | ≥80 | WH     | Ф188*Н82 | Yes      |
| MG6      | 1200     | SMD2835         | 4cct Selected              | AC120V/100-277V  | 15W     | ≥80 | WH     | Ф188*Н82 | Yes      |
| MG6      | 1200     | SMD2835         | 4cct Selected and Dim Warm | AC120V/100-277V  | 15W     | ≥80 | WH     | Ф188*Н82 | Yes      |

## **Spectrum**



#### **Photo Parameters:**

Flux = 950.0 lm Eff. : 64.85 lm/W Fe = 2.841 W

#### **Electrical parameters:**

V = 120.08 V I = 0.1420 A P = 14.65 W PF = 0.8590

# **Installation**