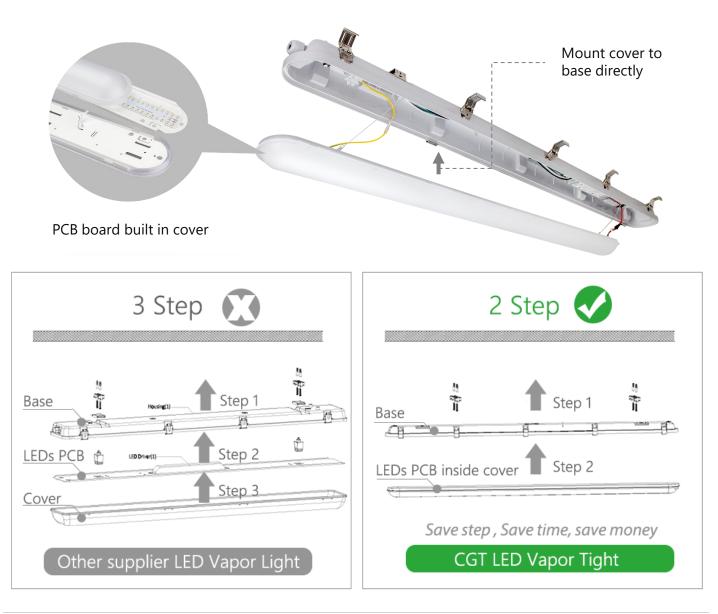

## Quick Installation Design

The PCB board be built-in cover, mount it to the base directly for save installation steps and time