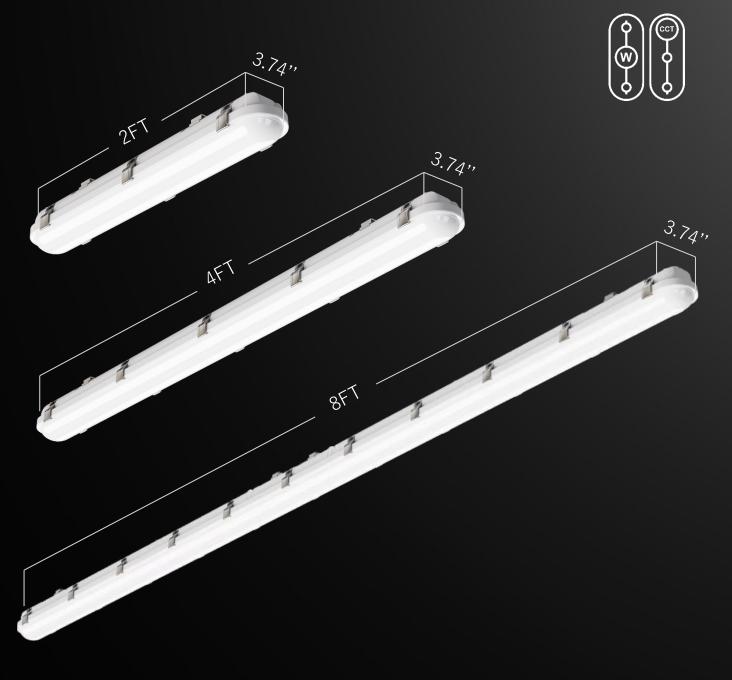

# VPA [3.74"] width

# 2FT 4FT 8FT LED Vapor Tight Fixture





# 3-Power & 3-CCT Selectable

#### 9 SKUs built into one. Reduce your SKUs for making inventory reserve



## Quick Installation Design

The PCB board be built-in cover, mount it to the base directly for save installation steps and time



# All-polycarbonate Construction.

5VA fire retardant polycarbonate ensure high standard of safety and maximum impact rate of IK08.



# Options for additional control.

# Mounting Bracket Adjustable

Can adjust the mounting bracket when installation



All models are available with optional PIR or MVS motion sensors, as well as versions of both sensors that are compatible with our Bluetooth wireless lighting control system. The driver is also designed with a DC12V auxiliary port that can easily be wired to other sensors or controls.



# Mounting op