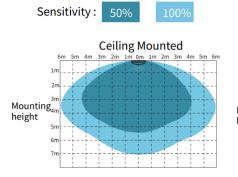

#### **Detection coverage**

| Кеу               |           | Function                                                                                                                                                                                                                                                                 |  |  |  |
|-------------------|-----------|--------------------------------------------------------------------------------------------------------------------------------------------------------------------------------------------------------------------------------------------------------------------------|--|--|--|
| ★ When press ar   | ny button | , if the light is flickering one time, means the setting is successful                                                                                                                                                                                                   |  |  |  |
| ON/OFF            |           | Setting the light permanent ON or OFF without motion mode.                                                                                                                                                                                                               |  |  |  |
| Auto              |           | Turn on the Sensor mode                                                                                                                                                                                                                                                  |  |  |  |
| Deurer            | 100%      | Light power output when motion detected.                                                                                                                                                                                                                                 |  |  |  |
| Power             | 80%       |                                                                                                                                                                                                                                                                          |  |  |  |
|                   | 30%       | The dimming level in the standby period.                                                                                                                                                                                                                                 |  |  |  |
| Stand-by level    | 20%       | ····                                                                                                                                                                                                                                                                     |  |  |  |
| Hold time         |           | Lamp keep100% brightness after moving objects leave the detection area.<br>5s / 1min / 3min / 10min                                                                                                                                                                      |  |  |  |
| Stand-by period   |           | The period of light keeping low output before it's completely switched off.<br>Os / 10s/ 10Min/ + $\infty$                                                                                                                                                               |  |  |  |
|                   |           | "+∞", the lamp always keep at low output doesn't turn off. "0s", the lamp will turn off directly after Holt-time                                                                                                                                                         |  |  |  |
| Daylight threshol | d         | Definition of the ambient brightness; only when the ambient brightness is<br>lower than the preset specific lux amount, the sensor will work;<br><b>Disable / 10Lux / 25 Lux / 50Lux</b><br>"disable", the sensor will detects motion regardless the ambient brightness. |  |  |  |
| Sensitivity       |           | 100% detection area is also known as the strongest sensitivity. <b>50% /100%</b>                                                                                                                                                                                         |  |  |  |