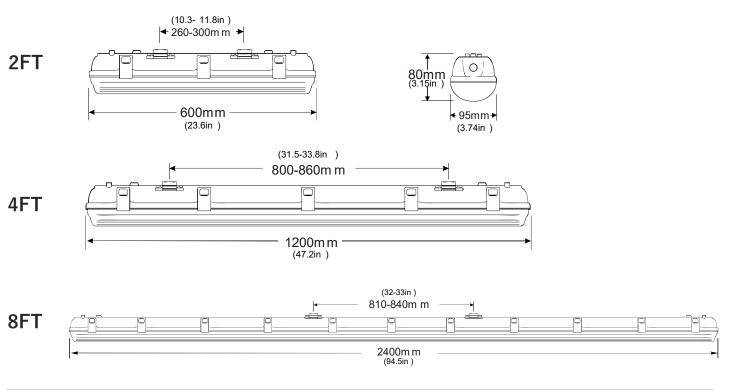

| Surface Mount /S      | Surface Mount /Suspending                                                   |                  |                    |                    |  |  |  |  |
| Lifespan             | L80>100,000 Hou       | L80>100,000 Hours                                                           |                  |                    |                    |  |  |  |  |
| Warranty             | 5 Years               | 5 Years                                                                     |                  |                    |                    |  |  |  |  |
| Certification        | UL/cUL, ETL/cETL, DLC |                                                                             |                  |                    |                    |  |  |  |  |

# Dimension



# ORDER INFORMATION

# VP4-54A-50KFD

|                                                                                           | XXX                                      | Х                                      | Х                                          | -XX                                                                           |
|-------------------------------------------------------------------------------------------|------------------------------------------|----------------------------------------|--------------------------------------------|-------------------------------------------------------------------------------|
| Product Family                                                                            | CCT                                      | Cover