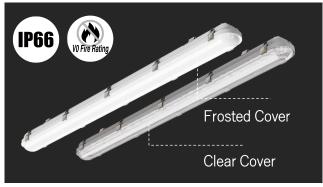

# All-polycarbonate Construction.

5VA fire retardant polycarbonate ensure high standard of safety and maximum impact rate of IK08.

# PARAMETER

| Model No.            | VP-27A                | VP4-40A                                                                     | VP4-54A          | VP-80A             | VP-100A            |  |  |  |  |
|----------------------|-----------------------|-----------------------------------------------------------------------------|------------------|--------------------|--------------------|--|--|--|--|
| Size                 | 2FT                   | 4FT                                                                         | 4FT              | 8FT                | 8FT                |  |  |  |  |
| Wattage              | 25W/20W/15W           | 40W/32W/24W                                                                 | 54W/50W/40W      | 80W/70W/60W        | 100W/80W/60W       |  |  |  |  |
| Lumens               | 3500lm<br>4000lm      | 5600lm<br>6400lm                                                            | 7500lm<br>8600lm | 11200lm<br>12800lm | 14000lm<br>16000lm |  |  |  |  |
| Luminous<br>Efficacy |                       | 140lm/w with Frosted cover (standard)<br>160lm/w with Clear cover (MOQ:500) |                  |                    |                    |  |  |  |  |
| LEDs Type            | SMD2835               | SMD2835                                                                     |                  |                    |                    |  |  |  |  |
| ССТ                  | 3000K, 4000K, 50      | 00K(3-CCT Selectab                                                          | le options)      |                    |                    |  |  |  |  |
| CRI                  | 80+                   | 80+                                                                         |                  |                    |                    |  |  |  |  |
| Angle                | 120°                  |                                                                             |                  |                    |                    |  |  |  |  |
| Input Voltage        | 100-277Vac or 10      | 100-277Vac or 100-347Vac 50-60Hz                                            |                  |                    |                    |  |  |  |  |
| Function             | 0-10V Dim(Senso       | 0-10V Dim(Sensor, Emergency, Bluetooth Mesh optional)                       |                  |                    |                    |  |  |  |  |
| PF                   | >0.90                 |                                                                             |                  |                    |                    |  |  |  |  |
| IP Rating            | IP66 /Wet Locatio     | n                                                                           |                  |                    |                    |  |  |  |  |
| Work Temp.           | -40° C ~ 50° C(+      | -40° F ~ 122° F)                                                            |                  |                    |                    |  |  |  |  |
| Housing              | PC Body + PC Dif      | ffuser (V0 Fire Rating                                                      | 5)               |                    |                    |  |  |  |  |
| Installation         | Surface Mount /S      | Surface Mount /Suspending                                                   |                  |                    |                    |  |  |  |  |
| Lifespan             | L80>100,000 Hou       | L80>100,000 Hours                                                           |                  |                    |                    |  |  |  |  |
| Warranty             | 5 Years               | 5 Years                                                                     |                  |                    |                    |  |  |  |  |
| Certification        | UL/cUL, ETL/cETL, DLC |                                                                             |                  |                    |                    |  |  |  |  |

| In Standard           | Accessories (order Separately)   |
|-----------------------|----------------------------------|
| 140lm/w Frosted Cover | Wire rope suspending kit         |
| 100-277Vac 50/60Hz    | Conduit Fitting #470 trde ½"size |
| 0-10V Dim             | Conduit Fitting #470 trde ¾'size |