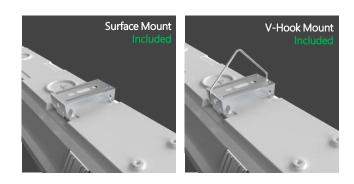

# Mounting options galore

The lamp comes standard with two mounting options: V-Hooks for chain mounting and brackets for surface mounting.