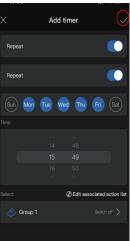

ness is<br>lower than the preset specific lux amount, the sensor will work;<br><b>Disable / 10Lux / 25 Lux / 50Lux</b><br>"disable", the sensor will detects motion regardless the ambient brightness. |  |  |  |
| Sensitivity       |           | 100% detection area is also known as the strongest sensitivity. <b>50% /100%</b>                                                                                                                                                                                         |  |  |  |

## **Bluetooth Mesh Sensor(options)**



External MVS sensor



External **PIR** sensor

Remote control

Wall switch





APP System is Easy to operated.

# Dimming A Lamp 🗅 -100% A

#### Sensor Setting Motion sensor set..

enath of time

enath of time

#### Grouping



Timmer



# PARAMETER

| Model No.            | VP-27A                | VP4-40A                                                                     | VP4-54A          | VP-80A             | VP-100A            |  |  |  |  |
|----------------------|-----------------------|-----------------------------------------------------------------------------|------------------|--------------------|--------------------|--|--|--|--|
| Size                 | 2FT                   | 4FT                                                                         | 4FT              | 8FT                | 8FT                |  |  |  |  |
| Wattage              | 25W/20W/15W           | 40W/32W/24W                                                                 | 54W/50W/40W      | 80W/70W/60W        | 100W/80W/60W