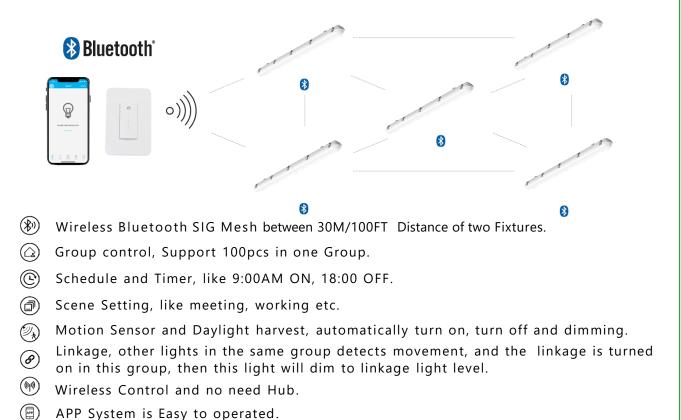

## **Bluetooth Mesh Sensor(options)**

External MVS sensor

External **PIR** sensor

Remote control

Wall switch

APP System is Easy to operated.

# Options for additional control.