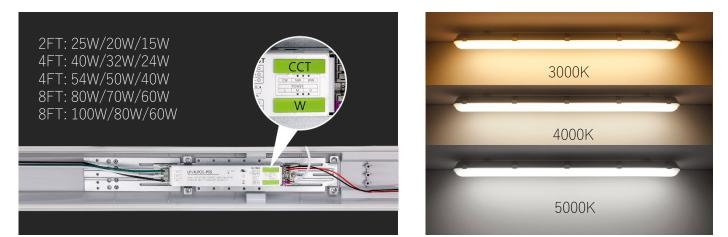

# 3-Power & 3-CCT Selectable

#### 9 SKUs built into one. Reduce your SKUs for making inventory reserve

# PARAMETER

| Model No.            | VP-27A                | VP4-40A                                                                     | VP4-54A          | VP-80A             | VP-100A            |  |  |  |  |
|----------------------|-----------------------|-----------------------------------------------------------------------------|------------------|--------------------|--------------------|--|--|--|--|
| Size                 | 2FT                   | 4FT                                                                         | 4FT              | 8FT                | 8FT                |  |  |  |  |
| Wattage              | 25W/20W/15W           | 40W/32W/24W                                                                 | 54W/50W/40W      | 80W/70W/60W        | 100W/80W/60W       |  |  |  |  |
| Lumens               | 3500lm<br>4000lm      | 5600lm<br>6400lm                                                            | 7500lm<br>8600lm | 11200lm<br>12800lm | 14000lm<br>16000lm |  |  |  |  |
| Luminous<br>Efficacy |                       | 140lm/w with Frosted cover (standard)<br>160lm/w with Clear cover (MOQ:500) |                  |                    |                    |  |  |  |  |
| LEDs Type            | SMD2835               | SMD2835                                                                     |                  |                    |                    |  |  |  |  |
| ССТ                  | 3000K, 4000K, 50      | 00K(3-CCT Selectab                                                          | le options)      |                    |                    |  |  |  |  |
| CRI                  | 80+                   | 80+                                                                         |                  |                    |                    |  |  |  |  |
| Angle                | 120°                  |                                                                             |                  |                    |                    |  |  |  |  |
| Input Voltage        | 100-277Vac or 10      | 100-277Vac or 100-347Vac 50-60Hz                                            |                  |                    |                    |  |  |  |  |
| Function             | 0-10V Dim(Senso       | 0-10V Dim(Sensor, Emergency, Bluetooth Mesh optional)                       |                  |                    |                    |  |  |  |  |
| PF                   | >0.90                 |                                                                             |                  |                    |                    |  |  |  |  |
| IP Rating            | IP66 /Wet Locatio     | n                                                                           |                  |                    |                    |  |  |  |  |
| Work Temp.           | -40° C ~ 50° C(+      | -40° F ~ 122° F)                                                            |                  |                    |                    |  |  |  |  |
| Housing              | PC Body + PC Dif      | ffuser (V0 Fire Rating                                                      | 5)               |                    |                    |  |  |  |  |
| Installation         | Surface Mount /S      | Surface Mount /Suspending                                                   |                  |                    |                    |  |  |  |  |
| Lifespan             | L80>100,000 Hou       | L80>100,000 Hours                                                           |                  |                    |                    |  |  |  |  |
| Warranty             | 5 Years               | 5 Years                                                                     |                  |                    |                    |  |  |  |  |
| Certification        | UL/cUL, ETL/cETL, DLC |                                                                             |                  |                    |                    |  |  |  |  |