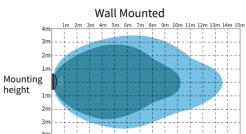

#### **Detection coverage**

| Кеу               |           | Function                                                                                                                                                                                                                                                                 |  |  |  |
|-------------------|-----------|--------------------------------------------------------------------------------------------------------------------------------------------------------------------------------------------------------------------------------------------------------------------------|--|--|--|
| ★ When press ar   | ny button | , if the light is flickering one time, means the setting is successful                                                                                                                                                                                                   |  |  |  |
| ON/OFF            |           | Setting the light permanent ON or OFF without motion mode.                                                                                                                                                                                                               |  |  |  |
| Auto              |           | Turn on the Sensor mode                                                                                                                                                                                                                                                  |  |  |  |
| Deurer            | 100%      | Light power output when motion detected.                                                                                                                                                                                                                                 |  |  |  |
| Power             | 80%       |                                                                                                                                                                                                                                                                          |  |  |  |
|                   | 30%       | The dimming level in the standby period.                                                                                                                                                                                                                                 |  |  |  |
| Stand-by level    | 20%       | ····                                                                                                                                                                                                                                                                     |  |  |  |
| Hold time         |           | Lamp keep100% brightness after moving objects leave the detection area.<br>5s / 1min / 3min / 10min                                                                                                                                                                      |  |  |  |
| Stand-by period   |           | The period of light keeping low output before it's completely switched off.<br>Os / 10s/ 10Min/ + $\infty$                                                                                                                                                               |  |  |  |
|                   |           | "+∞", the lamp always keep at low output doesn't turn off. "0s", the lamp will turn off directly after Holt-time                                                                                                                                                         |  |  |  |
| Daylight threshol | d         | Definition of the ambient brightness; only when the ambient brightness is<br>lower than the preset specific lux amount, the sensor will work;<br><b>Disable / 10Lux / 25 Lux / 50Lux</b><br>"disable", the sensor will detects motion regardless the ambient brightness. |  |  |  |
| Sensitivity       |           | 100% detection area is also known as the strongest sensitivity. <b>50% /100%</b>                                                                                                                                                                                         |  |  |  |