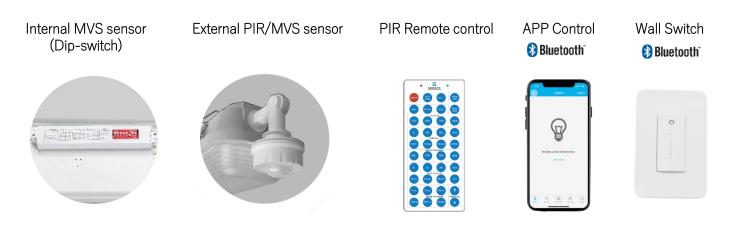

# Options for additional control.

## **Bluetooth Mesh Sensor(options)**

External MVS sensor

External **PIR** sensor

Remote control

Wall switch

APP System is Easy to operated.