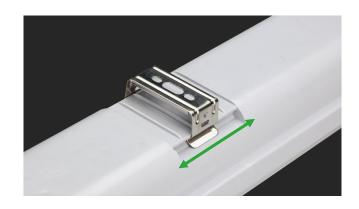

# Mounting Bracket Adjustable

Can adjust the mounting bracket when installation

All models are available with optional PIR or MVS motion sensors, as well as versions of both sensors that are compatible with our Bluetooth wireless lighting control system. The driver is also designed with a DC12V auxiliary port that can easily be wired to other sensors or controls.