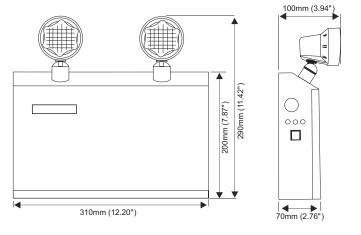

2S**

# **Emergency Battery Backup Unit**



| FEATURES      |                    |
|---------------|--------------------|
| Power (W)     | 4 W                |
| Lamp Type     | 2x2 W LED          |
| Input Voltage | 120-347 VAC        |
| Frequency     | 50/60 Hz           |
| Battery Type  | Sealed Lead Acid   |
| Working Time  | 30 Minutes at 95 W |
| Charging Time | 24 Hours           |



### DESCRIPTION

- · Durable steel housing
- Wall mountable
- Input Voltage: 120/347VAC 50/60Hz
- LED technology
- 12V10Ah Sealed Lead Acid Battery
- 95W Remote Capable
- · Test switch and charge indicator light
- Overcharge & Over-discharge protection
- Backup time: 30 minutes at 95 W
- Suitable for damp locations
- Operating Temperature:
  5 °C ~ 30 °C / 41 °F ~ 86 °F

### **TECHNICAL DRAWING**



### **REMOTE ADD-ONS**



EL-7030A (48 pcs)



EL-7030B (24 pcs)