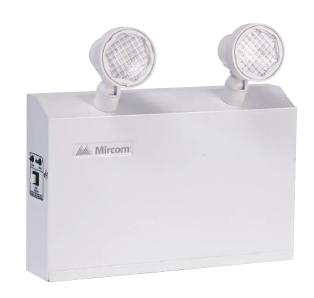

# **EL-7062S**

# **Emergency Battery Backup Unit**

| FEATURES      |                    |
|---------------|--------------------|
| Power (W)     | 4 W                |
| Lamp Type     | 2x2 W LED          |
| Input Voltage | 120-347 VAC        |
| Frequency     | 50/60 Hz           |
| Battery Type  | Sealed Lead Acid   |
| Working Time  | 30 Minutes at 95 W |
| Charging Time | 24 Hours           |

### DESCRIPTION

- · Durable steel housing
- Wall mountable
- Input Voltage: 120/347VAC 50/60Hz
- LED technology
- 12V10Ah Sealed Lead Acid Battery
- 95W Remote Capable
- · Test switch and charge indicator light
- Overcharge & Over-discharge protection
- Backup time: 30 minutes at 95 W
- Suitable for damp locations
- Operating Temperature:
  5 °C ~ 30 °C / 41 °F ~ 86 °F