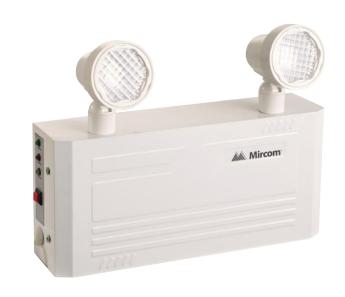

# **EL-7061S**

## Emergency Battery Backup Unit

| FEATURES      |                    |
|---------------|--------------------|
| Power (W)     | 2 W                |
| Lamp Type     | 2x2 W LED          |
| Input Voltage | 120-347 VAC        |
| Frequency     | 50/60 Hz           |
| Battery Type  | Sealed Lead Acid   |
| Working Time  | 30 Minutes at 36 W |
| Charging Time | 24 Hours           |

### **DESCRIPTION**

- Durable steel housing
- Wall mountable
- Input Voltage: 120 347VAC 50/60Hz
- LED technology
- 6V6Ah Sealed Lead Acid Battery
- 36W Remote Capable
- Test switch and charge indicator light
- Overcharge & Over-discharge protection
- Backup time: 30 minutes at 36 W
- Suitable for damp locations
- Operating Temperature:
  5 °C ~ 30 °C / 41 °F ~ 86 °F