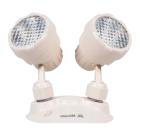

# **EL-7061S**

## Emergency Battery Backup Unit

| FEATURES      |                    |
|---------------|--------------------|
| Power (W)     | 2 W                |
| Lamp Type     | 2x2 W LED          |
| Input Voltage | 120-347 VAC        |
| Frequency     | 50/60 Hz           |
| Battery Type  | Sealed Lead Acid   |
| Working Time  | 30 Minutes at 36 W |
| Charging Time | 24 Hours           |

### **DESCRIPTION**

- Durable steel housing
- Wall mountable
- Input Voltage: 120 347VAC 50/60Hz
- LED technology
- 6V6Ah Sealed Lead Acid Battery
- 36W Remote Capable
- Test switch and charge indicator light
- Overcharge & Over-discharge protection
- Backup time: 30 minutes at 36 W
- Suitable for damp locations
- Operating Temperature:
  5 °C ~ 30 °C / 41 °F ~ 86 °F