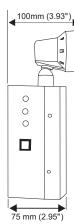

61S**

## Emergency Battery Backup Unit





| FEATURES      |                    |
|---------------|--------------------|
| Power (W)     | 2 W                |
| Lamp Type     | 2x2 W LED          |
| Input Voltage | 120-347 VAC        |
| Frequency     | 50/60 Hz           |
| Battery Type  | Sealed Lead Acid   |
| Working Time  | 30 Minutes at 36 W |
| Charging Time | 24 Hours           |



### **DESCRIPTION**

- Durable steel housing
- Wall mountable
- Input Voltage: 120 347VAC 50/60Hz
- LED technology
- 6V6Ah Sealed Lead Acid Battery
- 36W Remote Capable
- Test switch and charge indicator light
- Overcharge & Over-discharge protection
- Backup time: 30 minutes at 36 W
- Suitable for damp locations
- Operating Temperature:
  5 °C ~ 30 °C / 41 °F ~ 86 °F

### **TECHNICAL DRAWING**





#### **REMOTE ADD-ONS**



EL-7030A (20 pcs)



EL-7030B (10 pcs)