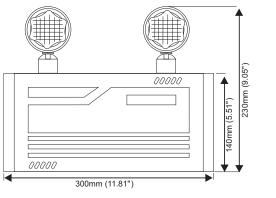

7061S**

## Emergency Battery Backup Unit





| FEATURES      |                    |
|---------------|--------------------|
| Power (W)     | 2 W                |
| Lamp Type     | 2x2 W LED          |
| Input Voltage | 120-347 VAC        |
| Frequency     | 50/60 Hz           |
| Battery Type  | Sealed Lead Acid   |
| Working Time  | 30 Minutes at 36 W |
| Charging Time | 24 Hours           |



### **DESCRIPTION**

- Durable steel housing
- Wall mountable
- Input Voltage: 120 347VAC 50/60Hz
- LED technology
- 6V6Ah Sealed Lead Acid Battery
- 36W Remote Capable
- Test switch and charge indicator light
- Overcharge & Over-discharge protection
- Backup time: 30 minutes at 36 W
- Suitable for damp locations
- Operating Temperature:
  5 °C ~ 30 °C / 41 °F ~ 86 °F

### **TECHNICAL DRAWING**





#### **REMOTE ADD-ONS**



EL-7030A (20 pcs)



EL-7030B (10 pcs)