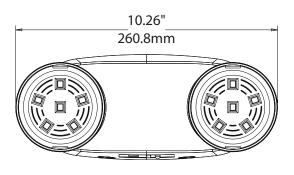

| FEATURES      |             |
|---------------|-------------|
| Power (W)     | 3 W         |
| Lamp Type     | 2x1.2 W LED |
| Input Voltage | 120/277 VAC |
| Frequency     | 60 Hz       |
| LED Type      | SMD LED     |
| Battery Type  | Ni-cd       |
| Working Time  | 90 Minutes  |
| Charging Time | 15-24 Hours |



## DESCRIPTION

- Injection-molded thermoplastic ABS housing
- UL-94V-0 flame rating, fire-retardant
- Wall and ceiling mounting
- Input Voltage: 120/277VAC 60Hz
- 2x1.2W lamps for emergency mode
- Nickel Cadmium Battery
- · Test switch and charge indicator light
- Overcharge & Over-discharge protection
- Backup time: ≥90 minutes
- Conversion time: <0.2 second</li>
- IP Class: IP20
- Insulation: II, Range: 80m2
- Operating Temperature:

0 °C ~ 40 °C

## TECHNICAL DRAWING