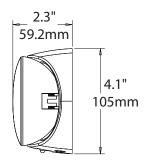

FEATURES      |             |
|---------------|-------------|
| Power (W)     | 3 W         |
| Lamp Type     | 2x1.2 W LED |
| Input Voltage | 120/277 VAC |
| Frequency     | 60 Hz       |
| LED Type      | SMD LED     |
| Battery Type  | Ni-cd       |
| Working Time  | 90 Minutes  |
| Charging Time | 15-24 Hours |



## DESCRIPTION

- Injection-molded thermoplastic ABS housing
- UL-94V-0 flame rating, fire-retardant
- Wall and ceiling mounting
- Input Voltage: 120/277VAC 60Hz
- 2x1.2W lamps for emergency mode
- Nickel Cadmium Battery
- · Test switch and charge indicator light
- Overcharge & Over-discharge protection
- Backup time: ≥90 minutes
- Conversion time: <0.2 second</li>
- IP Class: IP20
- Insulation: II, Range: 80m2
- Operating Temperature:

0 °C ~ 40 °C

## TECHNICAL DRAWING