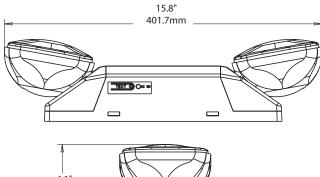

r (W)     | 4 W              |
| Lamp Type     | 2x2 W LED        |
| Input Voltage | 120/347 VAC      |
| Frequency     | 60 Hz            |
| LED Type      | SMD LED          |
| Battery Type  | Sealed Lead Acid |
| Working Time  | 30 Minutes       |
| Charging Time | 15-24 Hours      |



#### DESCRIPTION

- Injection-molded thermoplastic ABS housing
- UL-94V-0 flame rating, fire-retardant
- Wall mounting
- Switchable input voltage 120/347VAC with a line cord or AC plug
- 2x2W lamps for emergency mode
- Sealed Lead-acid battery 6V 5Ah
- · Test switch and charge indicator light
- Overcharge & Over-discharge protection
- Backup time: ≥30 minutes
- Conversion time: <0.2 second
- IP Class: IP20
- Insulation: II, Range: 80m2
- Operating Temperature:
  0 °C ~ 40 °C

## **TECHNICAL DRAWING**





### REMOTE ADD-ON SUPPORT



EL-7030A (16 pcs)



EL-7030B (8 pcs)