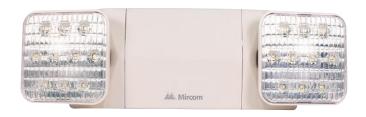

# EL-7006-RC\*

## **Emergency Light Remote Capable**

| FEATURES      |                  |
|---------------|------------------|
| Power (W)     | 4 W              |
| Lamp Type     | 2x2 W LED        |
| Input Voltage | 120/347 VAC      |
| Frequency     | 60 Hz            |
| LED Type      | SMD LED          |
| Battery Type  | Sealed Lead Acid |
| Working Time  | 30 Minutes       |
| Charging Time | 15-24 Hours      |

#### DESCRIPTION

- Injection-molded thermoplastic ABS housing
- UL-94V-0 flame rating, fire-retardant
- Wall mounting
- Switchable input voltage 120/347VAC with a line cord or AC plug
- 2x2W lamps for emergency mode
- Sealed Lead-acid battery 6V 5Ah
- · Test switch and charge indicator light
- Overcharge & Over-discharge protection
- Backup time: ≥30 minutes
- Conversion time: <0.2 second
- IP Class: IP20
- Insulation: II, Range: 80m2
- Operating Temperature:
  0 °C ~ 40 °C