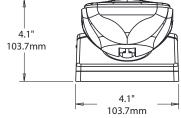

## **TECHNICAL DRAWING**

### REMOTE ADD-ON SUPPORT

EL-7030A (16 pcs)

EL-7030B (8 pcs)