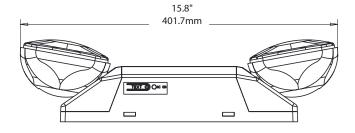

--------------|-------------|
| Power (W)     | 4 W         |
| Lamp Type     | 2x2 W LED   |
| Input Voltage | 120/277 VAC |
| Frequency     | 60 Hz       |
| LED Type      | SMD         |
| Battery Type  | Ni-cd       |
| Working Time  | 90 Minutes  |
| Charging Time | 15-24 Hours |



#### DESCRIPTION

- Injection-molded thermoplastic ABS housing
- UL-94V-0 flame rating, fire-retardant
- Wall and ceiling mounting
- Switchable input Voltage: 120/277VAC
- Super bright SMD LED
- 2x2 Lamps for Emergency Mode
- Test switch and charge indicator light
- Overcharge & Over-discharge protection
- Backup time: ≥90 minutes
- Conversion time: <0.2 second</li>
- IP Class: IP20
- Insulation: II, Range: 80m2 / 860sq.ft
- Operating Temperature:
  0 °C ~ 40 °C / 32 °F ~104 °F

### **TECHNICAL DRAWING**