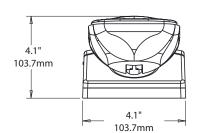

------------|-------------|
| Power (W)     | 4 W         |
| Lamp Type     | 2x2 W LED   |
| Input Voltage | 120/277 VAC |
| Frequency     | 60 Hz       |
| LED Type      | SMD         |
| Battery Type  | Ni-cd       |
| Working Time  | 90 Minutes  |
| Charging Time | 15-24 Hours |



#### DESCRIPTION

- Injection-molded thermoplastic ABS housing
- UL-94V-0 flame rating, fire-retardant
- Wall and ceiling mounting
- Switchable input Voltage: 120/277VAC
- Super bright SMD LED
- 2x2 Lamps for Emergency Mode
- Test switch and charge indicator light
- Overcharge & Over-discharge protection
- Backup time: ≥90 minutes
- Conversion time: <0.2 second</li>
- IP Class: IP20
- Insulation: II, Range: 80m2 / 860sq.ft
- Operating Temperature:
  0 °C ~ 40 °C / 32 °F ~104 °F

### **TECHNICAL DRAWING**