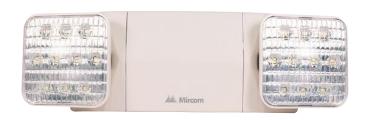

# **EL-7006**

## **Emergency Light**

| FEATURES      |             |
|---------------|-------------|
| Power (W)     | 4 W         |
| Lamp Type     | 2x2 W LED   |
| Input Voltage | 120/277 VAC |
| Frequency     | 60 Hz       |
| LED Type      | SMD         |
| Battery Type  | Ni-cd       |
| Working Time  | 90 Minutes  |
| Charging Time | 15-24 Hours |

#### DESCRIPTION

- Injection-molded thermoplastic ABS housing
- UL-94V-0 flame rating, fire-retardant
- Wall and ceiling mounting
- Switchable input Voltage: 120/277VAC
- Super bright SMD LED
- 2x2 Lamps for Emergency Mode
- Test switch and charge indicator light
- Overcharge & Over-discharge protection
- Backup time: ≥90 minutes
- Conversion time: <0.2 second</li>
- IP Class: IP20
- Insulation: II, Range: 80m2 / 860sq.ft
- Operating Temperature:
  0 °C ~ 40 °C / 32 °F ~104 °F