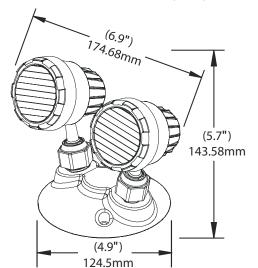

# **EL-7030B**

# Double LED Remote Head (Universal Voltage)



| FEATURES      |            |
|---------------|------------|
| Power (W)     | 3 W        |
| Lamp Type     | LED        |
| Input Voltage | 3.6-24 VDC |
| LED Type      | SMD LED    |



## **DESCRIPTION**

- · Injection-molded thermoplastic ABS housing
- UL-94V-0 flame rating, fire-retardant
- Wall and ceiling mounting
- Universal voltage LED remote compatible with any emergency lighting system (3.6-24VDC)
- Super bright SMD LED 2x2W
- IP Class: IP20
- Insulation: II, Range: 80m2 / 860sq.ft
- Operating Temperature: 0 °C ~ 40 °C / 32 °F ~104 °F

## **SUITABLE FOR**

- ELRM-180-2RC
- ELRM-180-18RCS
- EL-180-18RCS
- EL-7006-RC
- EL-7061S
- EL-7062S

## **TECHNICAL DRAWING**