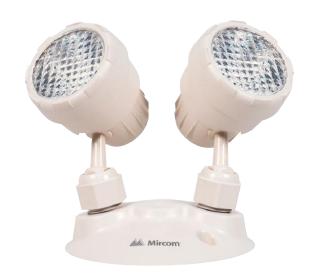

# **EL-7030B**

# Double LED Remote Head (Universal Voltage)

| FEATURES      |            |
|---------------|------------|
| Power (W)     | 3 W        |
| Lamp Type     | LED        |
| Input Voltage | 3.6-24 VDC |
| LED Type      | SMD LED    |

## **DESCRIPTION**

- · Injection-molded thermoplastic ABS housing
- UL-94V-0 flame rating, fire-retardant
- Wall and ceiling mounting
- Universal voltage LED remote compatible with any emergency lighting system (3.6-24VDC)
- Super bright SMD LED 2x2W
- IP Class: IP20
- Insulation: II, Range: 80m2 / 860sq.ft
- Operating Temperature: 0 °C ~ 40 °C / 32 °F ~104 °F