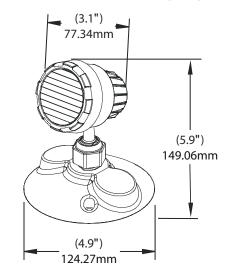

## EL-7030A

# Single LED Remote Head (Universal Voltage)



| FEATURES      |            |
|---------------|------------|
| Power (W)     | 1.5 W      |
| Lamp Type     | LED        |
| Input Voltage | 3.6-24 VDC |
| LED Type      | SMD LED    |



#### DESCRIPTION

- Injection-molded thermoplastic ABS housing
- UL-94V-0 flame rating, fire-retardant
- · Wall and ceiling mounting
- Universal voltage LED remote compatible with any emergency lighting system (3.6-24VDC)
- Super bright SMD LED 2W
- IP Class: IP20
- Insulation: II, Range: 80m2 / 860sq.ft
- Operating Temperature: 0 °C ~ 40 °C / 32 °F ~104 °F

### **SUITABLE FOR**

- ELRM-180-2RC
- ELRM-180-18RCS
- EL-180-18RCS
- EL-7006-RC
- EL-7061S
- EL-7062S

#### **TECHNICAL DRAWING**