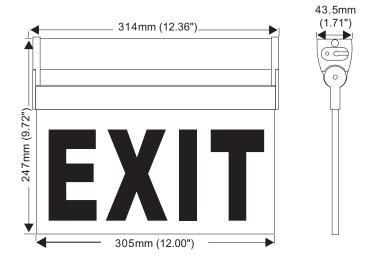

## **EL-7008RA**

## Edge-Lit LED Exit Sign



| FEATURES      |             |
|---------------|-------------|
| Power (W)     | 1 W         |
| Lamp Type     | SMD LED     |
| Input Voltage | 120/277 VAC |
| Frequency     | 60 Hz       |
| LED Type      | SMD LED     |
| Battery Type  | Ni-cd       |
| Working Time  | 120 Minutes |
| Charging Time | 15-24 Hours |



## **DESCRIPTION**

- Durable aluminum housing
- Wall and ceiling mounting
- Input Voltage: 120/277VAC 60Hz
- Super bright LED
- Nickel Cadmium Battery
- Test switch and charge indicator light
- Overcharge & Over-discharge protection
- Backup time: ≥120 minutes
- Conversion time: <0.2 second</li>
- IP Class: IP20
- Operating Temperature:
  0 °C ~ 40 °C

## TECHNICAL DRAWING