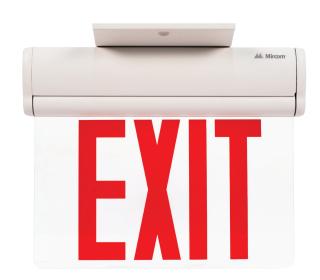

## **EL-7008R**

## Edge-Lit LED Exit Sign

| FEATURES      |             |
|---------------|-------------|
| Power (W)     | 3 W         |
| Lamp Type     | SMD LED     |
| Input Voltage | 120/277 VAC |
| Frequency     | 60 Hz       |
| LED Type      | SMD LED     |
| Battery Type  | Ni-cd       |
| Working Time  | 90 Minutes  |
| Charging Time | 15-24 Hours |

## **DESCRIPTION**

- · Injection-molded thermoplastic ABS housing
- UL-94V-0 flame rating, fire-retardant
- · Wall and ceiling mounting
- Input Voltage: 120/277VAC 60Hz
- Super bright LED
- Nickel Cadmium Battery
- Test switch and charge indicator light
- Overcharge & Over-discharge protection
- Backup time: ≥90 minutes
- Conversion time: <0.2 second
- IP Class: IP20
- Operating Temperature:
  0 °C ~ 40 °C