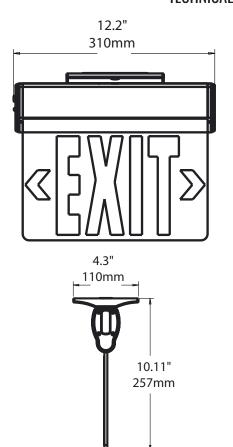

**EL-7008R**

## Edge-Lit LED Exit Sign



| FEATURES      |             |
|---------------|-------------|
| Power (W)     | 3 W         |
| Lamp Type     | SMD LED     |
| Input Voltage | 120/277 VAC |
| Frequency     | 60 Hz       |
| LED Type      | SMD LED     |
| Battery Type  | Ni-cd       |
| Working Time  | 90 Minutes  |
| Charging Time | 15-24 Hours |



## **DESCRIPTION**

- · Injection-molded thermoplastic ABS housing
- UL-94V-0 flame rating, fire-retardant
- · Wall and ceiling mounting
- Input Voltage: 120/277VAC 60Hz
- Super bright LED
- Nickel Cadmium Battery
- Test switch and charge indicator light
- Overcharge & Over-discharge protection
- Backup time: ≥90 minutes
- Conversion time: <0.2 second
- IP Class: IP20
- Operating Temperature:
  0 °C ~ 40 °C

## TECHNICAL DRAWING