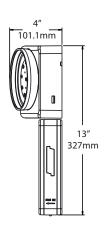

)     | 6 W         |
| Lamp Type     | 2x2 W LED   |
| Input Voltage | 120/277 VAC |
| Frequency     | 60 Hz       |
| LED Type      | SMD LED     |
| Battery Type  | Ni-cd       |
| Working Time  | 90 Minutes  |
| Charging Time | 15-24 Hours |



#### DESCRIPTION

- · Injection-molded thermoplastic ABS housing
- · UL-94V-0 flame rating, fire-retardant
- · Wall and ceiling mounting
- Input Voltage: 120/277VAC 60Hz
- 2x2W lamps for emergency mode
- Nickel Cadmium Battery
- · Test switch and charge indicator light
- Overcharge & Over-discharge protection
- Backup time: ≥90 minutes
- Conversion time: <0.2 second</li>
- IP Class: IP20
- Insulation: II, Range: 80m2
- Operating Temperature: 0 °C ~ 40 °C

### **INCLUDED PICTOGRAMS**

\*Available in Spanish EL-7011RS

## **TECHNICAL DRAWING**