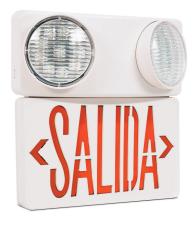

| 6 W         |
| Lamp Type     | 2x2 W LED   |
| Input Voltage | 120/277 VAC |
| Frequency     | 60 Hz       |
| LED Type      | SMD LED     |
| Battery Type  | Ni-cd       |
| Working Time  | 90 Minutes  |
| Charging Time | 15-24 Hours |



#### DESCRIPTION

- · Injection-molded thermoplastic ABS housing
- · UL-94V-0 flame rating, fire-retardant
- · Wall and ceiling mounting
- Input Voltage: 120/277VAC 60Hz
- 2x2W lamps for emergency mode
- Nickel Cadmium Battery
- · Test switch and charge indicator light
- Overcharge & Over-discharge protection
- Backup time: ≥90 minutes
- Conversion time: <0.2 second</li>
- IP Class: IP20
- Insulation: II, Range: 80m2
- Operating Temperature: 0 °C ~ 40 °C

### **INCLUDED PICTOGRAMS**

\*Available in Spanish EL-7011RS

## **TECHNICAL DRAWING**