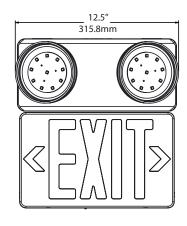

(W)     | 6 W         |
| Lamp Type     | 2x2 W LED   |
| Input Voltage | 120/277 VAC |
| Frequency     | 60 Hz       |
| LED Type      | SMD LED     |
| Battery Type  | Ni-cd       |
| Working Time  | 90 Minutes  |
| Charging Time | 15-24 Hours |



#### DESCRIPTION

- · Injection-molded thermoplastic ABS housing
- · UL-94V-0 flame rating, fire-retardant
- · Wall and ceiling mounting
- Input Voltage: 120/277VAC 60Hz
- 2x2W lamps for emergency mode
- Nickel Cadmium Battery
- · Test switch and charge indicator light
- Overcharge & Over-discharge protection
- Backup time: ≥90 minutes
- Conversion time: <0.2 second</li>
- IP Class: IP20
- Insulation: II, Range: 80m2
- Operating Temperature: 0 °C ~ 40 °C

### **INCLUDED PICTOGRAMS**

\*Available in Spanish EL-7011RS

## **TECHNICAL DRAWING**