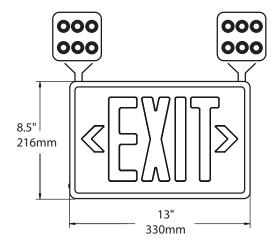

TURES      |             |
|---------------|-------------|
| Power (W)     | 3 W         |
| Lamp Type     | 2x1 W LED   |
| Input Voltage | 120/277 VAC |
| Frequency     | 60 Hz       |
| LED Type      | SMD LED     |
| Battery Type  | Ni-cd       |
| Working Time  | 90 Minutes  |
| Charging Time | 15-24 Hours |



## DESCRIPTION

- Injection-molded thermoplastic ABS housing
- UL-94V-0 flame rating, fire-retardant
- · Wall and ceiling mounting
- Input Voltage: 120/277VAC 60Hz
- 2x1W lamps for emergency mode
- Nickel Cadmium Battery
- · Test switch and charge indicator light
- Overcharge & Over-discharge protection
- Backup time: ≥90 minutes
- Conversion time: <0.2 second</li>
- IP Class: IP20
- Insulation: II, Range: 80m2
- Operating Temperature:
  0 °C ~ 40 °C

## **TECHNICAL DRAWING**