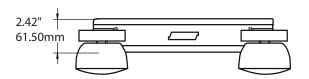

RES      |             |
|---------------|-------------|
| Power (W)     | 3 W         |
| Lamp Type     | 2x1 W LED   |
| Input Voltage | 120/277 VAC |
| Frequency     | 60 Hz       |
| LED Type      | SMD LED     |
| Battery Type  | Ni-cd       |
| Working Time  | 90 Minutes  |
| Charging Time | 15-24 Hours |



## DESCRIPTION

- Injection-molded thermoplastic ABS housing
- UL-94V-0 flame rating, fire-retardant
- · Wall and ceiling mounting
- Input Voltage: 120/277VAC 60Hz
- 2x1W lamps for emergency mode
- Nickel Cadmium Battery
- · Test switch and charge indicator light
- Overcharge & Over-discharge protection
- Backup time: ≥90 minutes
- Conversion time: <0.2 second</li>
- IP Class: IP20
- Insulation: II, Range: 80m2
- Operating Temperature:
  0 °C ~ 40 °C

## **TECHNICAL DRAWING**