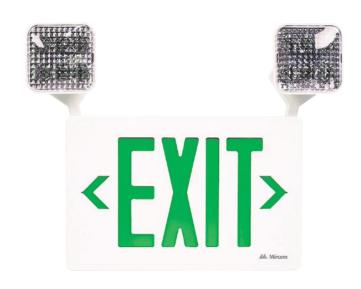

## **EL-7027AG**

## LED Emergency Exit Sign Combo With Adjustable Heads

| FEATURES      |             |
|---------------|-------------|
| Power (W)     | 3 W         |
| Lamp Type     | 2x1 W LED   |
| Input Voltage | 120/277 VAC |
| Frequency     | 60 Hz       |
| LED Type      | SMD LED     |
| Battery Type  | Ni-cd       |
| Working Time  | 90 Minutes  |
| Charging Time | 15-24 Hours |

## DESCRIPTION

- Injection-molded thermoplastic ABS housing
- UL-94V-0 flame rating, fire-retardant
- · Wall and ceiling mounting
- Input Voltage: 120/277VAC 60Hz
- 2x1W lamps for emergency mode
- Nickel Cadmium Battery
- · Test switch and charge indicator light
- Overcharge & Over-discharge protection
- Backup time: ≥90 minutes
- Conversion time: <0.2 second</li>
- IP Class: IP20
- Insulation: II, Range: 80m2
- Operating Temperature:
  0 °C ~ 40 °C