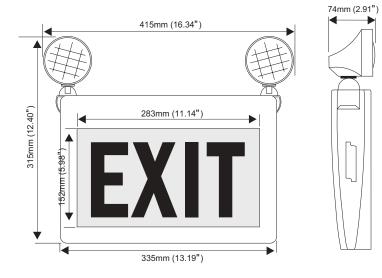

## DESCRIPTION TECHNICAL DRAWING

- Injection-molded thermoplastic ABS housing
- · UL-94V-0 flame rating, fire-retardant
- · Wall and ceiling mounting
- Input Voltage: 120-347VAC 50/60Hz
- 2x2 W lamps for emergency mode
- · Nickel Cadmium Battery
- Test switch and charge indicator light
- Overcharge & Over-discharge protection
- Backup time: ≥120 minutes
- Conversion time: <0.2 second</li>
- IP Class: IP20
- Insulation: II, Range: 80m2
- Operating Temperature:
  0 °C ~ 40 °C