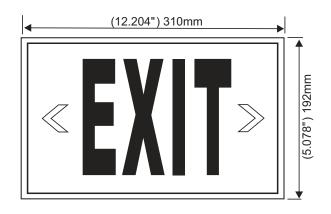

**

## Steel LED Exit Sign



| FEATURES      |             |
|---------------|-------------|
| Power (W)     | 1 W         |
| Lamp Type     | LED         |
| Input Voltage | 120-347 VAC |
| Frequency     | 50/60 Hz    |
| LED Type      | LED Strip   |
| Battery Type  | Ni-cd       |
| Working Time  | 120 Minutes |
| Charging Time | 24 Hours    |



## **DESCRIPTION**

- Durable steel housing
- Wall, ceiling, and side mountable
- Input Voltage: 120 347VAC 50/60Hz
- LED technology
- Nickel Cadmium Battery
- Test switch and charge indicator light
- Overcharge & Over-discharge protection
- Backup time: 120 minutes
- Suitable for damp locations
- Operating Temperature:  $5 \,^{\circ}\text{C} \sim 30 \,^{\circ}\text{C} / 41 \,^{\circ}\text{F} \sim 86 \,^{\circ}\text{F}$

## TECHNICAL DRAWING