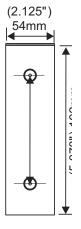

## Steel LED Exit Sign



| FEATURES      |             |
|---------------|-------------|
| Power (W)     | 1 W         |
| Lamp Type     | LED         |
| Input Voltage | 120-347 VAC |
| Frequency     | 50/60 Hz    |
| LED Type      | LED Strip   |
| Battery Type  | Ni-cd       |
| Working Time  | 120 Minutes |
| Charging Time | 24 Hours    |



## **DESCRIPTION**

- Durable steel housing
- Wall, ceiling, and side mountable
- Input Voltage: 120 347VAC 50/60Hz
- LED technology
- Nickel Cadmium Battery
- Test switch and charge indicator light
- Overcharge & Over-discharge protection
- Backup time: 120 minutes
- Suitable for damp locations
- Operating Temperature:  $5 \,^{\circ}\text{C} \sim 30 \,^{\circ}\text{C} / 41 \,^{\circ}\text{F} \sim 86 \,^{\circ}\text{F}$

## TECHNICAL DRAWING