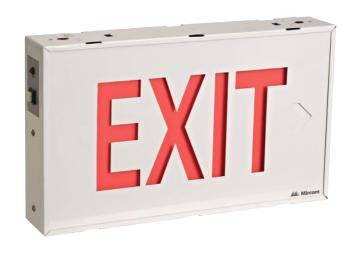

## **EL-100SR**

## Steel LED Exit Sign

| FEATURES      |             |
|---------------|-------------|
| Power (W)     | 1 W         |
| Lamp Type     | LED         |
| Input Voltage | 120-347 VAC |
| Frequency     | 50/60 Hz    |
| LED Type      | LED Strip   |
| Battery Type  | Ni-cd       |
| Working Time  | 120 Minutes |
| Charging Time | 24 Hours    |

## **DESCRIPTION**

- Durable steel housing
- Wall, ceiling, and side mountable
- Input Voltage: 120 347VAC 50/60Hz
- LED technology
- Nickel Cadmium Battery
- Test switch and charge indicator light
- Overcharge & Over-discharge protection
- Backup time: 120 minutes
- Suitable for damp locations
- Operating Temperature:  $5 \,^{\circ}\text{C} \sim 30 \,^{\circ}\text{C} / 41 \,^{\circ}\text{F} \sim 86 \,^{\circ}\text{F}$