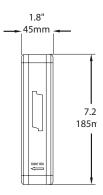

LED Emergency Exit Sign



| FEATURES      |             |
|---------------|-------------|
| Power (W)     | 2 W         |
| Lamp Type     | Straw LED   |
| Input Voltage | 120/277 VAC |
| Frequency     | 60 Hz       |
| LED Type      | Straw LED   |
| Battery Type  | Ni-cd       |
| Working Time  | 90 Minutes  |
| Charging Time | 15-24 Hours |



#### DESCRIPTION

- · Injection-molded thermoplastic ABS housing
- UL-94V-0 flame rating, fire-retardant
- · Wall, side and ceiling mounting
- Input Voltage: 120/277VAC 60Hz
- Super bright SMD LED
- Nickel Cadmium Battery
- · Test switch and charge indicator light
- Overcharge & Over-discharge protection
- Backup time: ≥90 minutes
- Conversion time: <0.2 second</li>
- IP Class: IP20
- Operating Temperature: 0 °C ~ 40 °C

## TECHNICAL DRAWING





### **INCLUDED PICTOGRAMS**

#### \*Available in:

- Spanish (EL-7007RS)
- Green (EL-7007GX)