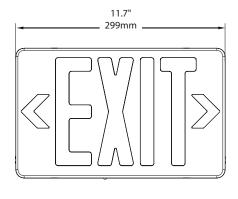

# LED Emergency Exit Sign



| FEATURES      |             |
|---------------|-------------|
| Power (W)     | 2 W         |
| Lamp Type     | Straw LED   |
| Input Voltage | 120/277 VAC |
| Frequency     | 60 Hz       |
| LED Type      | Straw LED   |
| Battery Type  | Ni-cd       |
| Working Time  | 90 Minutes  |
| Charging Time | 15-24 Hours |



#### DESCRIPTION

- · Injection-molded thermoplastic ABS housing
- UL-94V-0 flame rating, fire-retardant
- · Wall, side and ceiling mounting
- Input Voltage: 120/277VAC 60Hz
- Super bright SMD LED
- Nickel Cadmium Battery
- · Test switch and charge indicator light
- Overcharge & Over-discharge protection
- Backup time: ≥90 minutes
- Conversion time: <0.2 second</li>
- IP Class: IP20
- Operating Temperature: 0 °C ~ 40 °C

## TECHNICAL DRAWING





### **INCLUDED PICTOGRAMS**

#### \*Available in:

- Spanish (EL-7007RS)
- Green (EL-7007GX)