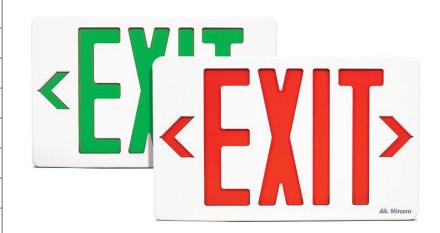

#### DESCRIPTION

- · Injection-molded thermoplastic ABS housing
- UL-94V-0 flame rating, fire-retardant
- · Wall, side and ceiling mounting
- Input Voltage: 120/277VAC 60Hz
- Super bright SMD LED
- Nickel Cadmium Battery
- · Test switch and charge indicator light
- Overcharge & Over-discharge protection
- Backup time: ≥90 minutes
- Conversion time: <0.2 second</li>
- IP Class: IP20
- Operating Temperature: 0 °C ~ 40 °C

#### \*Available in:

- Spanish (EL-7007RS)
- Green (EL-7007GX)