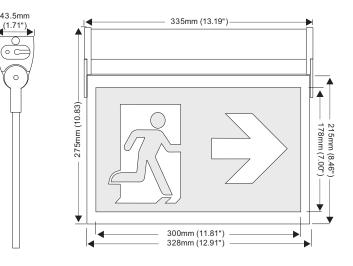

## **EL-7008MA** Aluminum LED Edge-Lit Running Man Sign

| FEATURES      |             |
|---------------|-------------|
| Power (W)     | 1 W         |
| Lamp Type     | LED         |
| Input Voltage | 120-347 VAC |
| Frequency     | 50/60 Hz    |
| LED Type      | LED Strip   |
| Battery Type  | Ni-cd       |
| Working Time  | 120 Minutes |
| Charging Time | 24 hours    |



## DESCRIPTION

- Durable aluminum housing
- Wall and ceiling mountable
- Input Voltage: 120 347VAC 50/60Hz
- LED technology
- Nickel Cadmium Battery
- Test switch and charge indicator light
- Overcharge & Over-discharge protection
- Backup time: 120 minutes
- Suitable for damp locations
- Operating Temperature: 5 °C ~ 30 °C / 41 °F ~ 86 °F





**TECHNICAL DRAWING**