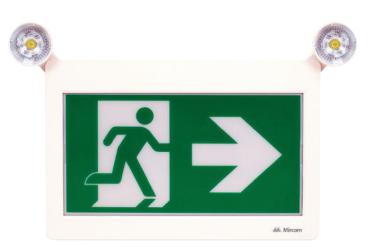

# **ELRM-180-2RC** LED Running Man Combo Unit (Remote Capable)

| FEATURES      |             |
|---------------|-------------|
| Power (W)     | 3.5 W       |
| Lamp Type     | 2x1 LED     |
| Input Voltage | 120/347 VAC |
| Frequency     | 60 Hz       |
| LED Type      | SMD LED     |
| Battery Type  | NI-MH       |
| Working Time  | 120 Minutes |
| Charging Time | 15-24 Hours |
|               | ·           |

## DESCRIPTION

- Injection-molded thermoplastic ABS housing
- UL-94V-0 flame rating, fire-retardant
- Wall and ceiling mounting
- Input Voltage: 120/347VAC 60Hz •
- Super bright SMD LED 2x1W •
- Nickel Metal Hydride Battery •
- Test switch and charge indicator light
- Overcharge & Over-discharge protection •
- Backup time: ≥120 minutes
- Conversion time: <0.2 second
- IP Class: IP20
- Insulation: II, Range: 80m2 / 860sq.ft .
- **Operating Temperature:** 0 °C ~ 40 °C / 32 °F ~104 °F