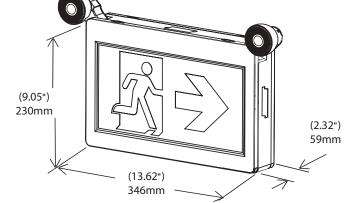

Frequency     | 60 Hz       |
| LED Type      | SMD LED     |
| Battery Type  | NI-MH       |
| Working Time  | 120 Minutes |
| Charging Time | 15-24 Hours |
|               | ·           |



## DESCRIPTION

- Injection-molded thermoplastic ABS housing
- UL-94V-0 flame rating, fire-retardant
- Wall and ceiling mounting
- Input Voltage: 120/347VAC 60Hz •
- Super bright SMD LED 2x1W •
- Nickel Metal Hydride Battery •
- Test switch and charge indicator light
- Overcharge & Over-discharge protection •
- Backup time: ≥120 minutes
- Conversion time: <0.2 second
- IP Class: IP20
- Insulation: II, Range: 80m2 / 860sq.ft .
- **Operating Temperature:** 0 °C ~ 40 °C / 32 °F ~104 °F

### INCLUDED PICTOGRAMS



Arrow Right 2 pcs



Without Arrow 1 pc

EL-7030A (2 pcs Max)

### **TECHNICAL DRAWING**



## **REMOTE ADD-ONS**



EL-7030B (1 pc Max) Mircom<sup>®</sup>