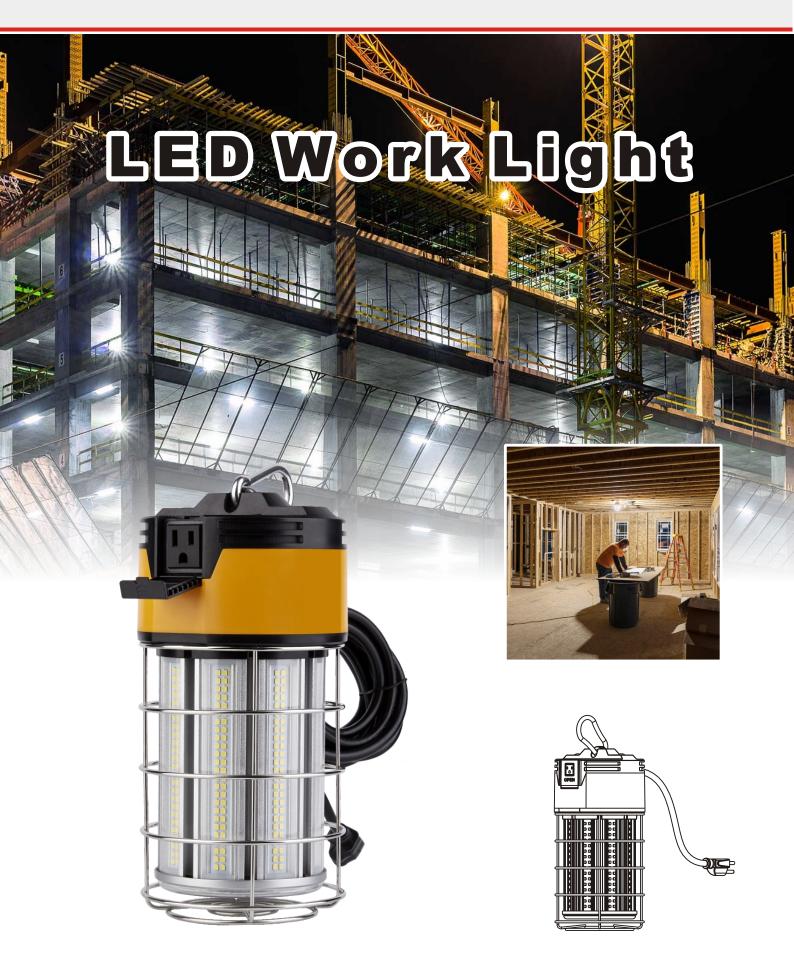

## **DESCRIPTION**

LED Temporary Work Fixture is ideal for a wide range of construction jobsite and maintenance activates with features designed to fit any application. Long lifespan, superior energy efficiency up to 75%, quick install, plug-n-play instant operate, portable, durable temporary lighting.

## **KEY FEATURE**

- 360°Omni-directional lighting.
- Ultra-bright: 120lm/W.
- Come with 5-foot 18AWG cord and 120V plug.
- · Built-in socket, can be linked one by one.
- Suitable for dry and damp location.
- · Portable hook, easy to carry and quick install.

- Ventilation air-flow heat sink design for better heat dissipation.
- High quality led driver to ensure stable working situation.
- Waterproof rubber design for better waterproof performance.
- Operating temperature: -40  $^{\circ}\mathrm{C}/\text{-40}^{\circ}\mathrm{F}$  to  $60\,^{\circ}\mathrm{C}/\text{140}^{\circ}\mathrm{F}$  .