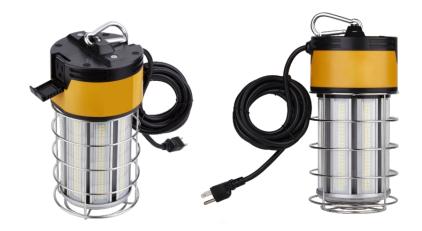

## **KEY FEATURE**

- 360°Omni-directional lighting.
- Ultra-bright: 120lm/W.
- Come with 5-foot 18AWG cord and 120V plug.
- · Built-in socket, can be linked one by one.
- Suitable for dry and damp location.
- · Portable hook, easy to carry and quick install.

## **SPECIFICATION**

| Item NO.       | Watt | Total<br>Lumens | Dimension   | ССТ         | Input<br>Voltage       | CRI | Power<br>Factor | Operating<br>Temperature | Beam Aangle |
|----------------|------|-----------------|-------------|-------------|------------------------|-----|-----------------|--------------------------|-------------|
| GLMS-H5-9-60W  | 60W  | 7200LM          | Ø130*H223mm |             |                        |     |                 |                          |             |
| GLMS-H5-9-100W | 100W | 12000LM         | Ø132*H273mm | 3000K~6500K | AC100-277V,<br>50-60Hz | >80 | >0.9            | -40°C to 60°C            | 360°        |
| GLMS-H5-9-150W | 150W | 18000LM         | Ø132*H323mm |             |                        |     |                 |                          |             |