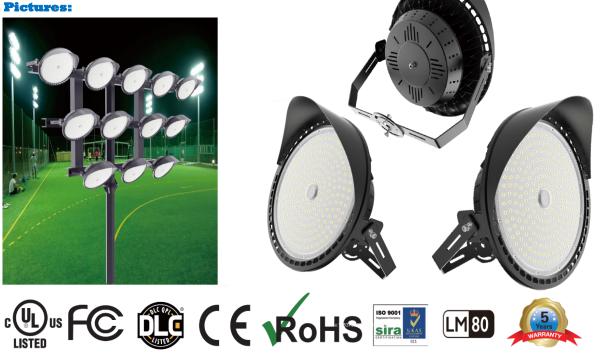

## **Pictures:**

| Model        | Voltage     | Power  | PF   | ССТ            | Ra  | Lumen   | Efficacy | Life Time | Beam angle | FOB Shanghai<br>MOQ>20pcs |
|--------------|-------------|--------|------|----------------|-----|---------|----------|-----------|------------|---------------------------|
| GLX-CL550-50 | 00W 100-305 | V 500W | >0.9 | 4000K<br>5000K | >80 | 60000Lm | 120Lm/W  | 60000H    | 15°/30°    | \$1,155.00                |