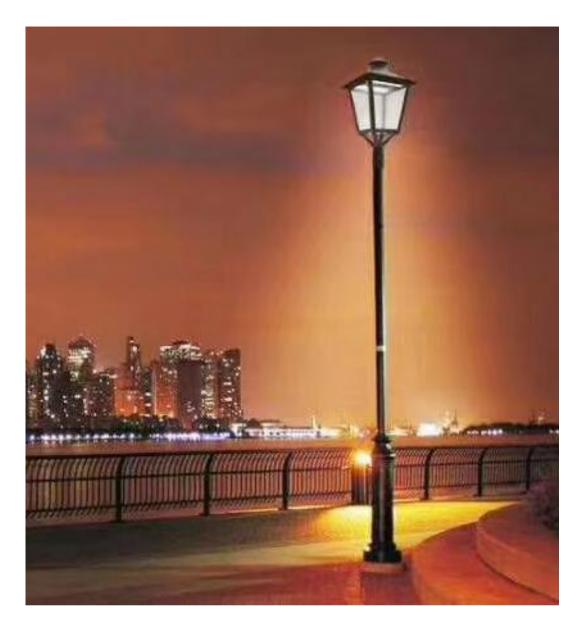

|
| YR-GLTP300-W120 | 120watt | 5000K | 156,00lm | 50/60HZ         | 100-277V | 5 years  |

### 4.Beam Angle Type V





5.Dimension (Suitable for 2 3/8"/60mm diameter straight poles)---While using adapters could installed in other size of 3" /4"/5"/6" diameter ones



### 6.Installation Instruction



Step 1.Use your hand or tools to loosen the 2 screws on the top of the fixture, open the top cover of the fixture, and then take out the mount bracket inside the fixture.



Step 2.Close the top cover of the fixture, and fix the top cover onto the fixture using screws. And then after use screw driver to fix the mount bracket to the fixture.



Step 3. Wire the cable with the cable in the pole.



Step 4. Use screws to fix the fixture onto the pole.

# 7.Package



#### 8. Outlook installed



### 9. Attention

- (1) Cut off the power and make sure the installation place/body could burden the weight of the fixture.
- (2) Make sure the fixture installed correctly, avoid fixture dropping down.
- (3) Do not use the fixture in the place which is corrosive area, unless let us know in advance and making special painting.
- (4) Do not cover anything which would affect the heat dissipation.
- (5) 5 years warranty
- (6) Products quality issue caused by disassembling, changing the fixture are not in the warranty period.