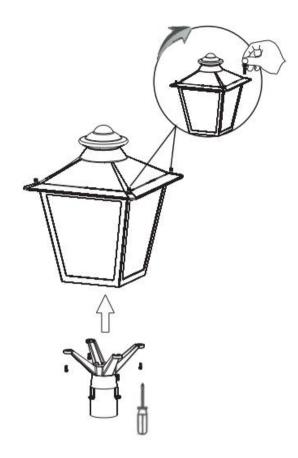

Step 2.Close the top cover of the fixture, and fix the top cover onto the fixture using screws. And then after use screw driver to fix the mount bracket to the fixture.

Step 3. Wire the cable with the cable in the pole.

Step 4. Use screws to fix the fixture onto the pole.