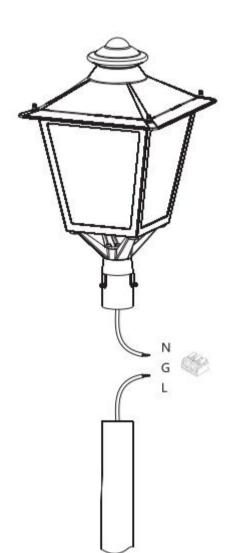

Step 2.Close the top cover of the fixture, and fix the top cover onto the fixture using screws. And then after use screw driver to fix the mount bracket to the fixture.

Step 3. Wire the cable with the cable in the pole.