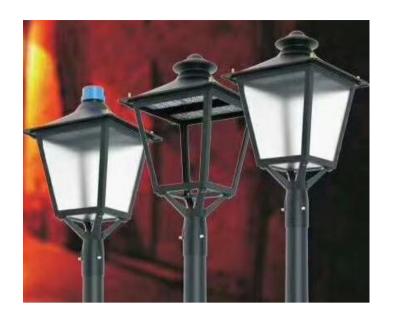

# **LED Post Top Lantern**







#### 1.Features

Power Factor:≥0.95

- LED Chip: Lumileds/Samsung

- CRI:Ra≥70

- Dimming: YES/No

Cover:PC/Glass
 Cover/No Cover

-Photocell sensor:Y/N

Material: Aluminum alloy + PC cover/Glass cover/No Cover

Standard color: dark bronze/Black
Working Temperature:-40°F~122°F
Lifespan:>54000 hours (@Tc=176°F)

- Total Harmonic Distortion: 15%

#### 2.Application

City Urban, plaza, shopping mall, roadway, garden, House and general lighting applications.

## 3. Ordering Information

| Model           | Wattage | сст   | Lumen    | Input Frequency | Voltage  | Warranty |
|-----------------|---------|-------|----------|-----------------|----------|----------|
| YR-GLTP300-W030 | 30watt  | 5000K | 3,900lm  | 50/60HZ         | 100-277V | 5 years  |
| YR-GLTP300-W060 | 60watt  | 5000K | 7,800