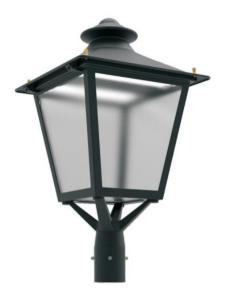

# **LED Post Top Lantern**

#### 1.Features

Power Factor:≥0.95

- LED Chip: Lumileds/Samsung

- CRI:Ra≥70

- Dimming: YES/No

Cover:PC/Glass
 Cover/No Cover

-Photocell sensor:Y/N

Material: Aluminum alloy + PC cover/Glass cover/No Cover