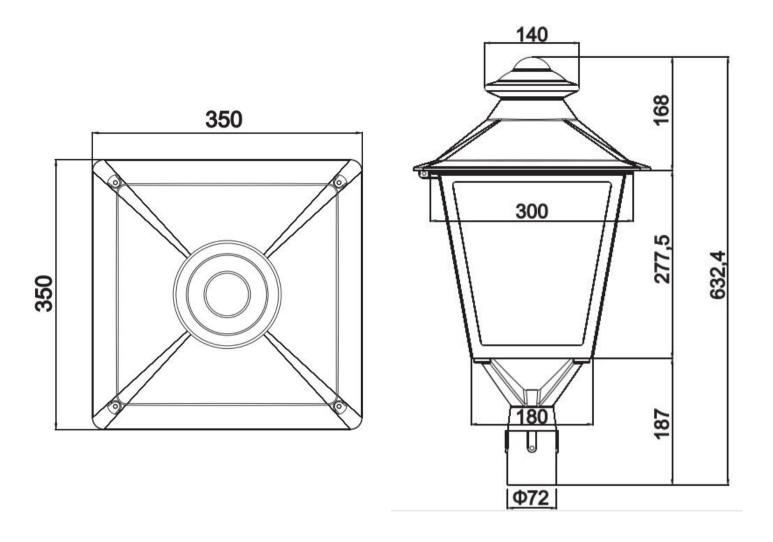

### 4.Beam Angle Type V

5.Dimension (Suitable for 2 3/8"/60mm diameter straight poles)---While using adapters could installed in other size of 3" /4"/5"/6" diameter ones