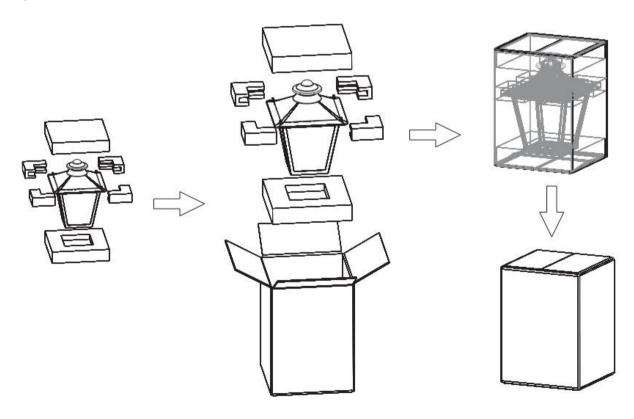

| 100-277V | 5 years  |
| YR-GLTP300-W120 | 120watt | 5000K | 156,00lm | 50/60HZ         | 100-277V | 5 years  |

### 4.Beam Angle Type V





5.Dimension (Suitable for 2 3/8"/60mm diameter straight poles)---While using adapters could installed in other size of 3" /4"/5"/6" diameter ones



### 6.Installation Instruction



Step 1.Use your hand or tools to loosen the 2 screws on the top of the fixture, open the top cover of the fixture, and then take out the mount bracket inside the fixture.



Step 2.Close the top cover of the fixture, and fix the top cover onto the fixture using screws. And then after use screw driver to fix the mount bracket to the fixture.



Step 3. Wire the cable with the cable in the pole.



Step 4. Use screws to fix the fixture onto the pole.

# 7.Package



#### 8. Outlook installed



### 9. Attention

- (1) Cut off the power and make sure the installation place/body could burden the weight of the fixture.
- (2) Make sure the fixture installed correctly, avoid fixture dropping down.
- (3) Do not use the fixture in the place which is corrosive area, unless let us know in advance and making special painting.
- (4) Do not cover anything which would affect the heat dissipation.
- (5) 5 years warranty
- (6) Products quality issue caused by disassembling, changing the fixture are not in the warranty period.