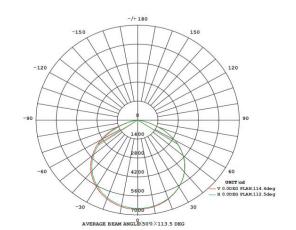

### 4.Beam Angle Type V

5.Dimension (Suitable for 2 3/8"/60mm diameter straight poles)---While using adapters could installed in other size of 3" /4"/5"/6" diameter ones