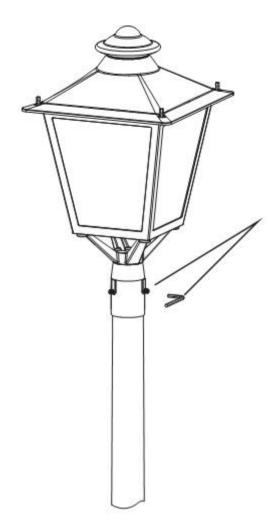

### 6.Installation Instruction

Step 1.Use your hand or tools to loosen the 2 screws on the top of the fixture, open the top cover of the fixture, and then take out the mount bracket inside the fixture.

Step 2.Close the top cover of the fixture, and fix the top cover onto the fixture using screws. And then after use screw driver to fix the mount bracket to the fixture.

Step 3. Wire the cable with the cable in the pole.

Step 4. Use screws to fix the fixture onto the pole.