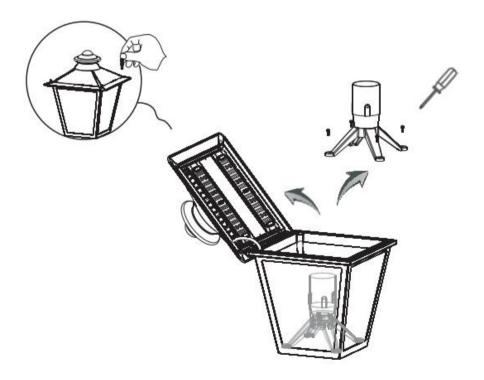

### 6.Installation Instruction

Step 1.Use your hand or tools to loosen the 2 screws on the top of the fixture, open the top cover of the fixture, and then take out the mount bracket inside the fixture.