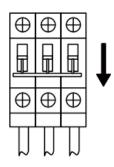

Step4: Connect the cables from wall and led fixture according to the drawing.

Step6. Fix the socket set screw tight to lock the led fixture on the pole.