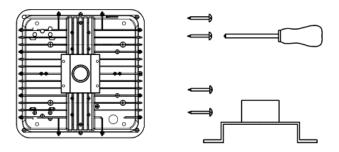

Step1: Turn off the power before installation.

Step2: Fix the mounting plate of the pole seat on the backside of the led fixture.

Step3. Prepare a G3/4 pole, the length depends on the demand.

Step5. Step6. Screw the led fixture on the pole through the pole seat.