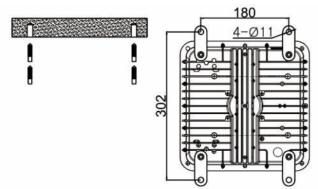

Step1: Turn off the power before installation.

Step2: Screw the 4 mounting bars on the backside of led fixture.

Step3. Drill the holes on the ceiling according to the drawing, (Unit: mm)

Step4: Connect the cables according to the drawing.