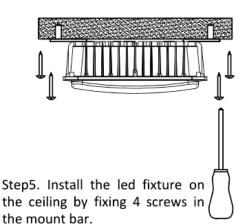

## Installation Instructions

- 1. This instruction is only for canopy CH-CANOPY-W50-S3 with 4 mount bars installation.
- 2. This products must be installed by professional electrician.
- 3. Please install the products with the instruction manual.
- 4. Should you have any question, please contact us for help.

Step1: Turn off the power before installation.

Step2: Screw the 4 mounting bars on the backside of led fixture.

Step3. Drill the holes on the ceiling according to the drawing, (Unit: mm)

Step4: Connect the cables according to the drawing.