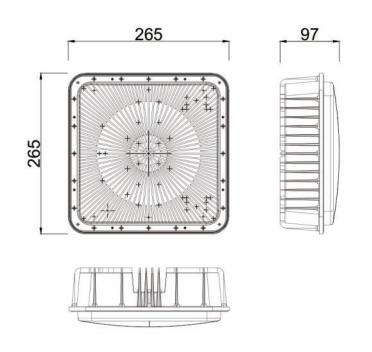

## **DIMENSION**

# **DIMENSION**

| Parameter        | Rating     |  |  |  |
|------------------|------------|--|--|--|
| Heat Sink Temp   | 65℃        |  |  |  |
| Operating Temp   | -20 ~+ 65℃ |  |  |  |
| Storage Temp     | -40 ~+ 80℃ |  |  |  |
| Equilibrium Temp | 25℃        |  |  |  |

## **AGING**

| Model            | Power | Size         | Lumen  | Beam<br>Angle | ССТ                        | Voltage    | Power<br>Factor | CRI | Net<br>Weight |
|------------------|-------|--------------|--------|---------------|----------------------------|------------|-----------------|-----|---------------|
| CH-CANOPY-W50-S3 | 50W   | 265x265x97MM | 5000lm | 120°          | 2700/3000/4000/5000/>6000K | AC100-277V | >0.95           | ≥83 | 3.0kg         |
| CH-CANOPY-W75-S3 | 75W   | 265x265x97MM | 7500lm | 120°          | 2700/3000/4000/5000/>6000K | AC100-277V | >0.95           | ≥83 | 3.0kg         |