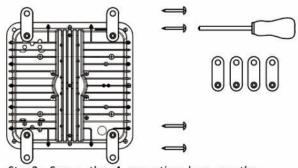

Step1: Turn off the power before installation.

Step2: Screw the 4 mounting bars on the backside of led fixture.

Step3. Drill the holes on the ceiling according to the drawing, (Unit: mm)

Step4: Connect the cables according to the drawing.