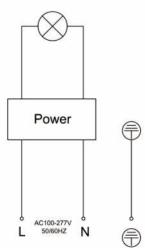

Step4: Connect the cables from wall and led fixture according to the drawing.

Step6. Fix the socket set screw tight to lock the led fixture on the pole.