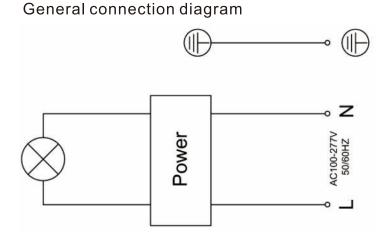

Step4: Connect the cables from wall and led fixture according to the drawing.

Step6. Fix the socket set screw tight to lock the led fixture on the pole.