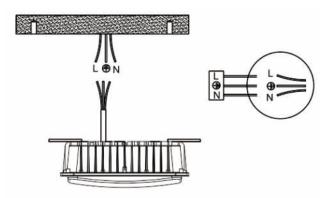

Step1: Turn off the power before installation.

Step2: Screw the 4 mounting bars on the backside of led fixture.

Step3. Drill the holes on the ceiling according to the drawing, (Unit: mm)

Step4: Connect the cables according to the drawing.