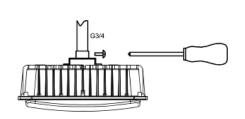

Step4: Connect the cables from wall and led fixture according to the drawing.

Step6. Fix the socket set screw tight to lock the led fixture on the pole.