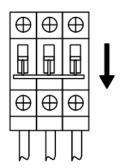

Step4: Connect the cables from wall and led fixture according to the drawing.

Step6. Fix the socket set screw tight to lock the led fixture on the pole.