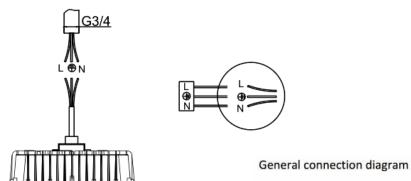

Step4: Connect the cables from wall and led fixture according to the drawing.

Step6. Fix the socket set screw tight to lock the led fixture on the pole.