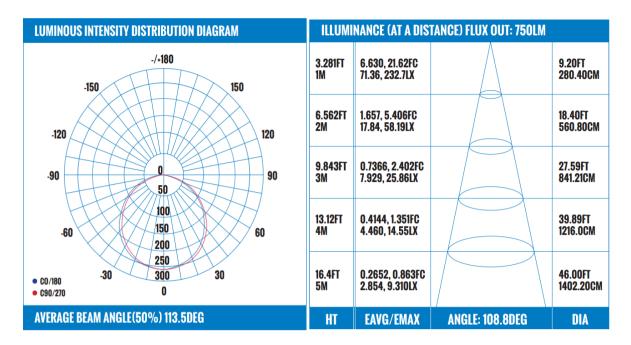

# GLOBAL LIGHTING AND ELECTRICAL DESIGN



# 4" Round Led Slim Panel Light

Model No.: SSL-4-3K / SSL-4-4K / SSL-4-5K



## **SPECIFICATION:**

-Input Voltage: AC 120V

-Wattage: 9W

-Lumens: 750lm

-CCT: 3000K / 4000K / 5000K

-CRI: Ra>80

-Power Frequency: 50~60HZ

-Beam Angle: 120°

—Operating Temperature: -20 °C ~40 °C

—Dimmable: Yes (Triac)

-Harmonic Distortion: <2%

-Lifespan / Warranty: 50,000hrs / 5 years

-Lens: PMMA

-Certification: cETLus & Energy star

- Durable airtight die-cast aluminum body, Aluminum Junction Box

—IP Rating: IP35



















#### **LUMINAIRE PHOTOMETRIC**



### **INSTALLATION**



### **ACCESSORIES:**



#### A-SMP4

4¼ " Round premounting plate for led slim panel light



#### A-EC72

Extension Cord for led slim panle light 72"=6FT



## A-NCMP4

41/4 " New ConstructionRound pre-mounting plate for led slim panel light



## A-EC120

Extension Cord for led slim panle light 120"=10FT