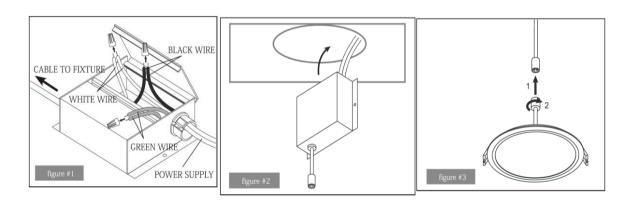

# GLOBAL LIGHTING AND ELECTRICAL DESIGN



# 4" Round Led Slim Panel Light

Model No.: SSL-4-3K / SSL-4-4K / SSL-4-5K



## **SPECIFICATION:**

-Input Voltage: AC 120V

-Wattage: 9W

-Lumens: 750lm

-CCT: 3000K / 4000K / 5000K

-CRI: Ra>80

-Power Frequency: 50~60HZ

-Beam Angle: 120°

—Operating Temperature: -20 °C ~40 °C

—Dimmable: Yes (Triac)

-Harmonic Distortion: <2%

-Lifespan / Warranty: 50,000hrs / 5 years

-Lens: PMMA

-Certification: cETLus & Energy star

- Durable airtight die-cast aluminum body, Aluminum Junction Box

—IP Rating: IP35



















#### **LUMINAIRE PHOTOMETRIC**



### **INSTALLATION**



### **ACCESSORIES:**



#### A-SMP4

4¼ " Round premounting plate for led slim panel light



#### A-EC72

Extension Cord for led slim panle light 72"=6FT



## A-NCMP4

41/4 " New ConstructionRound pre-mounting plate for led slim panel light



## A-EC120

Extension Cord for led slim panle light 120"=10FT