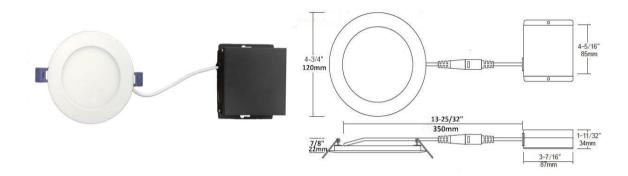

# 4" Round Led Slim Panel Light

Model No.: SSL-4-3K / SSL-4-4K / SSL-4-5K

## **SPECIFICATION:**

-Input Voltage: AC 120V

-Wattage: 9W

-Lumens: 750lm

-CCT: 3000K / 4000K / 5000K

-CRI: Ra>80

-Power Frequency: 50~60HZ

-Beam Angle: 120°

—Operating Temperature: -20 °C ~40 °C

—Dimmable: Yes (Triac)

-Harmonic Distortion: <2%

-Lifespan / Warranty: 50,000hrs / 5 years

-Lens: PMMA

-Certification: cETLus & Energy star

- Durable airtight die-cast aluminum body, Aluminum Junction Box

—IP Rating: IP35