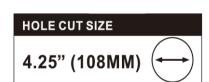

#### A-SMP4

4¼ " Round premounting plate for led slim panel light

## A-NCMP4

41/4 " New ConstructionRound pre-mounting plate for led slim panel light